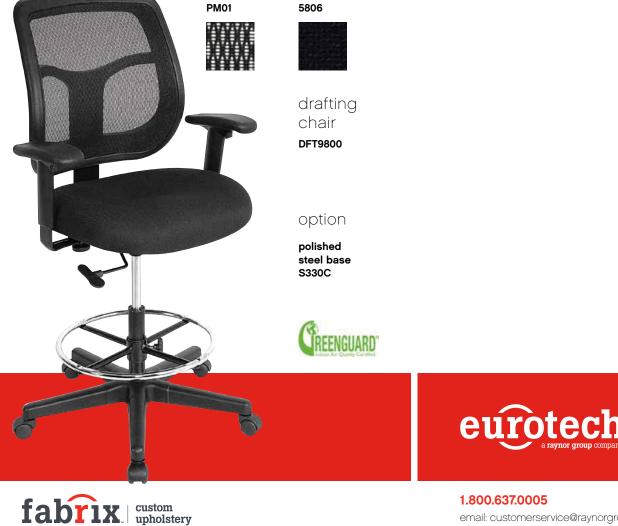

## apollo

The Apollo is a perennial favorite, combining value, comfort, adjustability and quality, and featuring a breathable, color-coordinated mesh back that matches the comfortably contoured and padded waterfall seat.

## specifications

 $\begin{array}{l} \textbf{Overall Dimensions}\\ 25^{\text{\tiny "}} \times 24^{\text{\tiny "}} \times 43.5\text{-}56^{\text{\tiny "}}\\ (\text{W} \times \text{D} \times \text{H}) \end{array}$ 

Seat 20.5" x 19.3" (W x D)

**Back** 19.5" × 20" (W × H) Seat Height 23.2 (at lowest point) 32.7 (at highest point)

58 lbs **Cube** 5.7

Weight

## standard colors

black fabric

black mesh PM01 features

Seat Height Adjustment Sets seat height to desired position relative to floor.

Waterfall Seat Front of cushion slopes to reduce pressure on the back of the knees.

Width Adjustable Arms Adjusts arms in or out for proper ergonomic positioning.

Arm Height Adjustment Adjusts arm up or down for proper ergonomic positioning while seated.

**2.8" Ratchet Back height Adjustment** Backrest easily adjusts up or down relative to seat for personalized lumbar region support and comfort.