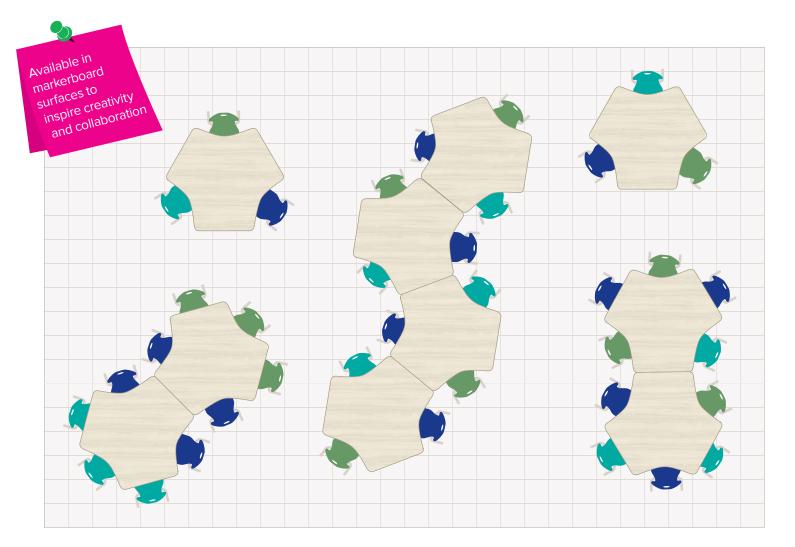

#### **GRAVITY**

**Size** - 50"

Number of legs - 3

#### **NEBULA**

**Size** -  $30" \times 54"$ 

Number of legs - 4

#### **EXPANSE**

**Size** - 30" × 54"

Number of legs - 4

#### **NOVA**

**Size** - 60"

Number of legs - 4