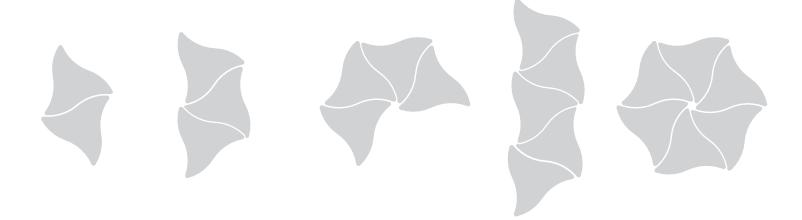

# GRAVITY

# NEBULA

## **EXPANSE**

# NOVA

Tables that are meant to move day to day, hour to hour or activity to activity. Creating a customized area to fit any learners needs.

## **APERTURE**

# **TRAPEZOID**

3P-120

Discover Shape Tables that work as stand-alone units or combine to create engaging, inclusive areas for group activities in any area of the school.