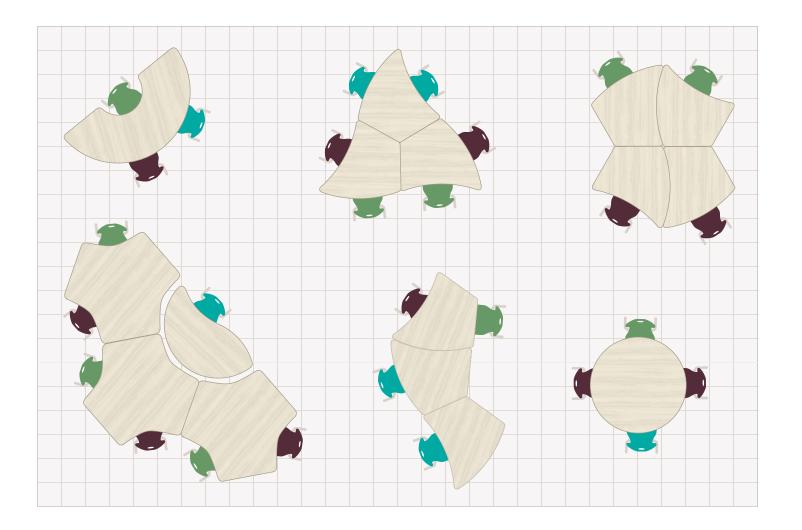

#### **APERTURE**

**Size** - 24" × 40"

Number of legs - 4

#### **TRAPEZOID**

**Size** - 30" × 60"

Number of legs - 4

#### 3P-120

**Size** - 30" × 60"

Number of legs - 6

#### STAR

**Size** - 60"

Number of legs - 5