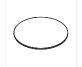

**TRAPEZOID**







3P-120





Discover Shape Tables that work as stand-alone units or combine to create engaging, inclusive areas for group activities in any area of the school.

# 







#### **GRAVITY**

**Size** - 50"

Number of legs - 3



#### **NEBULA**

**Size** -  $30" \times 54"$ 

Number of legs - 4



#### **EXPANSE**

**Size** - 30" × 54"

Number of legs - 4



#### **NOVA**

**Size** - 60"

Number of legs - 4



#### **APERTURE**

**Size** - 24" × 40"

Number of legs - 4



#### **TRAPEZOID**

**Size** - 30" × 60"

Number of legs - 4



#### 3P-120

**Size** - 30" × 60"

Number of legs - 6



#### STAR

**Size** - 60"

Number of legs - 5



#### **TEARDROP**

**Size** - 36" × 60"

Number of legs - 4



#### **SQUARE**

**Size** - 42" × 42", 48" × 48"

Number of legs - 4



#### ROUND

Size - 36", 42", 48"

Number of legs - 4



#### **RECTANGLE**

**Size** - 24" × 48", 24" × 60", 24" × 72", 30" × 48", 30" × 60",

30" x 72", 36" x 60", 36" x 72"

Number of legs - 4



#### **KIDNEY**

Size -  $48" \times 72"$ 

Number of legs - 4



#### HALF MOON

**Size** - 36" x 72"

Number of legs - 4



#### **HORSESHOE**

Size -  $60" \times 66"$ 

Number of legs - 4



#### **HALF ROUND**

**Size** - 48"

Number of legs - 4

# OUR WHOLE LIFE IS SOLVING

# **PUZZLES**

www.artcobell.com