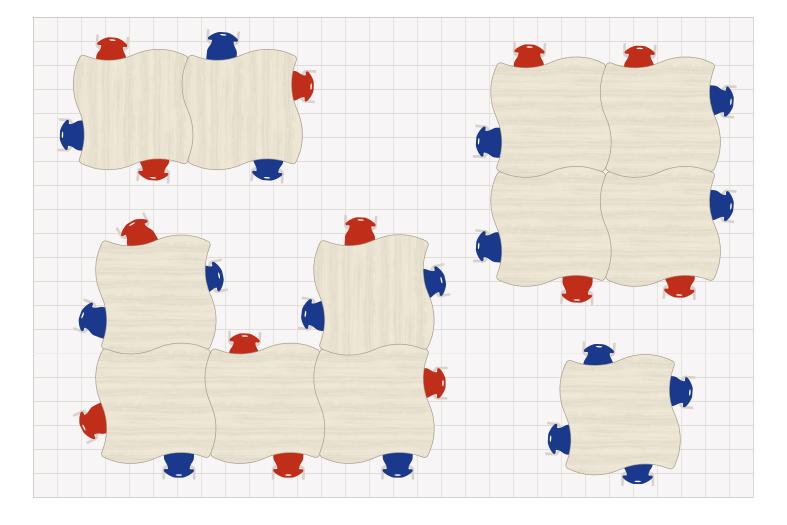

# GRAVITY

# NEBULA

## **EXPANSE**

# NOVA

Tables that are meant to move day to day, hour to hour or activity to activity. Creating a customized area to fit any learners needs.