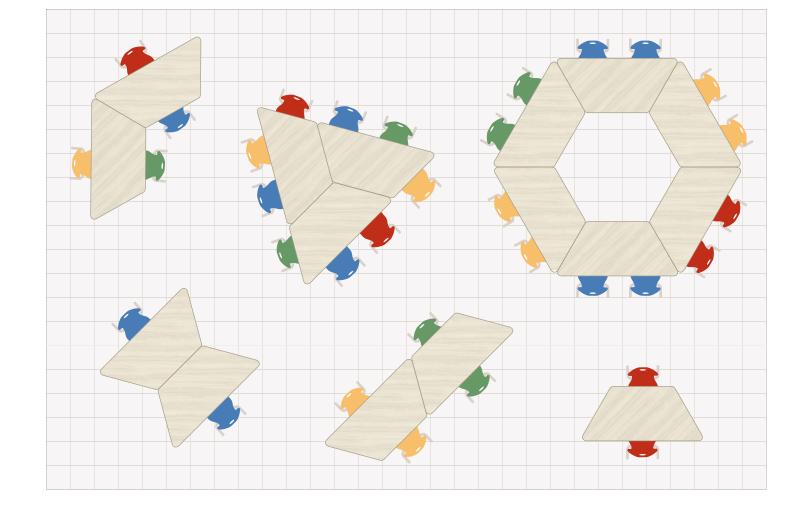

#### STAR

**Size** - 60"

Number of legs - 5

#### **TEARDROP**

**Size** - 36" × 60"

Number of legs - 4

#### **SQUARE**

**Size** - 42" × 42", 48" × 48"

Number of legs - 4

#### ROUND

Size - 36", 42", 48"

Number of legs - 4

#### **RECTANGLE**

**Size** - 24" × 48", 24" × 60", 24" × 72", 30" × 48", 30" × 60",

30" x 72", 36" x 60", 36" x 72"

Number of legs - 4

#### **KIDNEY**

Size -  $48" \times 72"$ 

Number of legs - 4

#### HALF MOON

**Size** - 36" x 72"

Number of legs - 4

#### **HORSESHOE**

Size -  $60" \times 66"$ 

Number of legs - 4

#### **HALF ROUND**

**Size** - 48"

Number of legs - 4