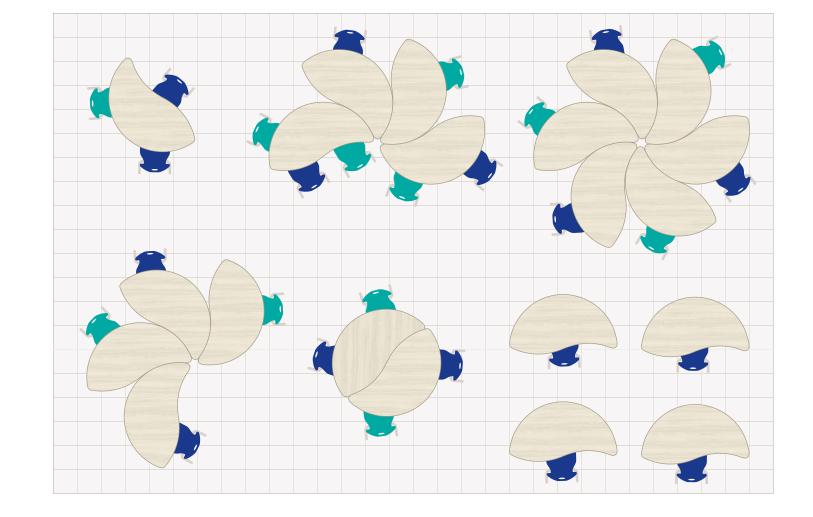

# A WORLD OF POSSIBILITIES

Life in a school changes by the hour (sometimes by the minute) and our Discover Shape Tables are designed to move with you. From individual study to group projects to a full-class discussion, these durable tables support any learning and teaching style. With furniture that's this easy to move, teachers and students can create the space they want, whenever they want!