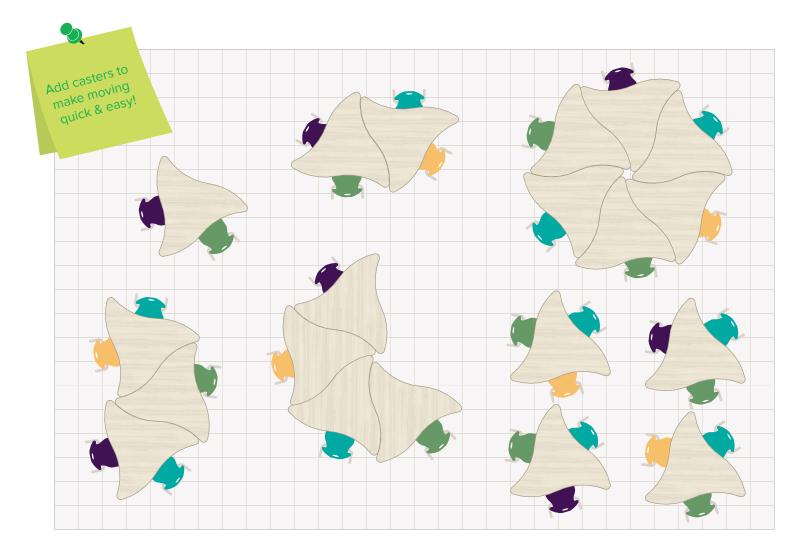

# A WORLD OF POSSIBILITIES

Life in a school changes by the hour (sometimes by the minute) and our Discover Shape Tables are designed to move with you. From individual study to group projects to a full-class discussion, these durable tables support any learning and teaching style. With furniture that's this easy to move, teachers and students can create the space they want, whenever they want!

# NOVA

Tables that are meant to move day to day, hour to hour or activity to activity. Creating a customized area to fit any learners needs.