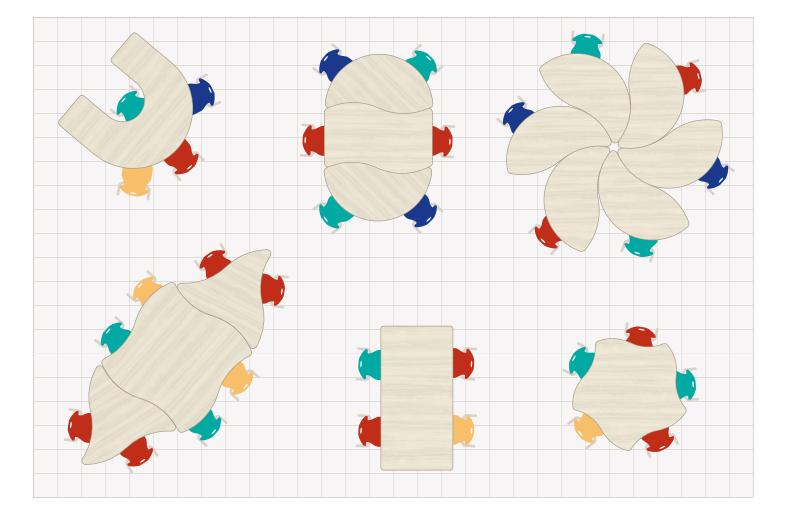

#### **GRAVITY**

**Size** - 50"

Number of legs - 3

#### **NEBULA**

**Size** -  $30" \times 54"$ 

Number of legs - 4

#### **EXPANSE**

**Size** - 30" × 54"

Number of legs - 4

#### **NOVA**

**Size** - 60"

Number of legs - 4

#### **APERTURE**

**Size** - 24" × 40"

Number of legs - 4

#### **TRAPEZOID**

**Size** - 30" × 60"

Number of legs - 4

#### 3P-120

**Size** - 30" × 60"

Number of legs - 6

#### STAR

**Size** - 60"

Number of legs - 5