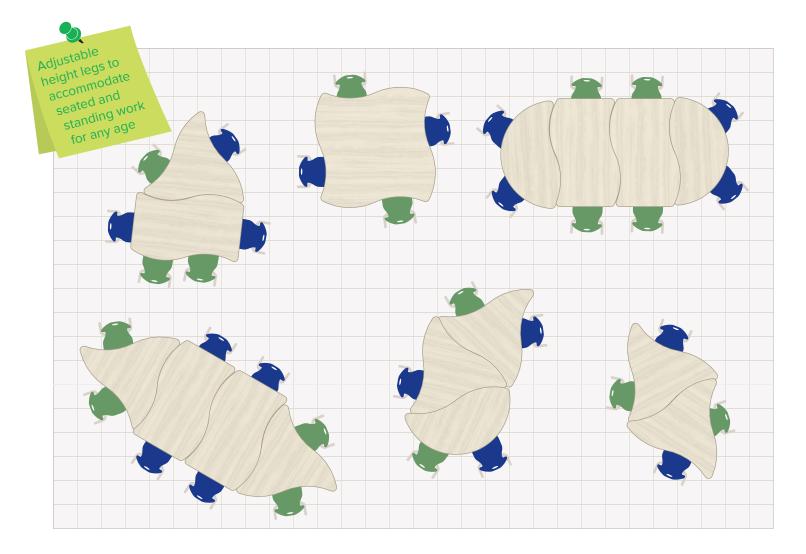

# NOVA

Tables that are meant to move day to day, hour to hour or activity to activity. Creating a customized area to fit any learners needs.

# **TRAPEZOID**

3P-120

Discover Shape Tables that work as stand-alone units or combine to create engaging, inclusive areas for group activities in any area of the school.