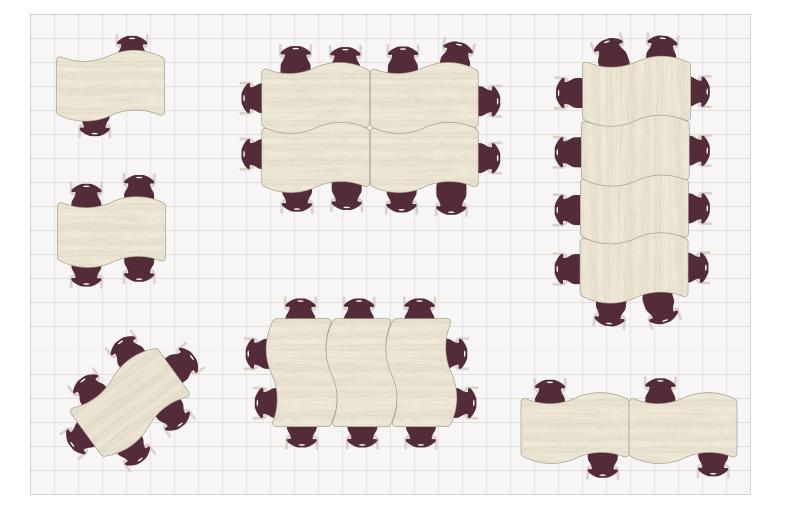

# A WORLD OF POSSIBILITIES

Life in a school changes by the hour (sometimes by the minute) and our Discover Shape Tables are designed to move with you. From individual study to group projects to a full-class discussion, these durable tables support any learning and teaching style. With furniture that's this easy to move, teachers and students can create the space they want, whenever they want!

# NOVA

Tables that are meant to move day to day, hour to hour or activity to activity. Creating a customized area to fit any learners needs.

# **TRAPEZOID**

3P-120

Discover Shape Tables that work as stand-alone units or combine to create engaging, inclusive areas for group activities in any area of the school.