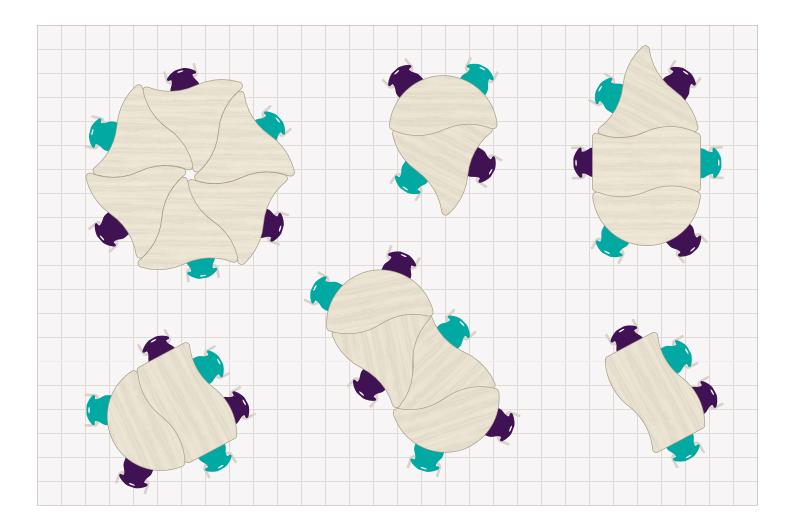

## **APERTURE**

# **TRAPEZOID**

3P-120

Discover Shape Tables that work as stand-alone units or combine to create engaging, inclusive areas for group activities in any area of the school.