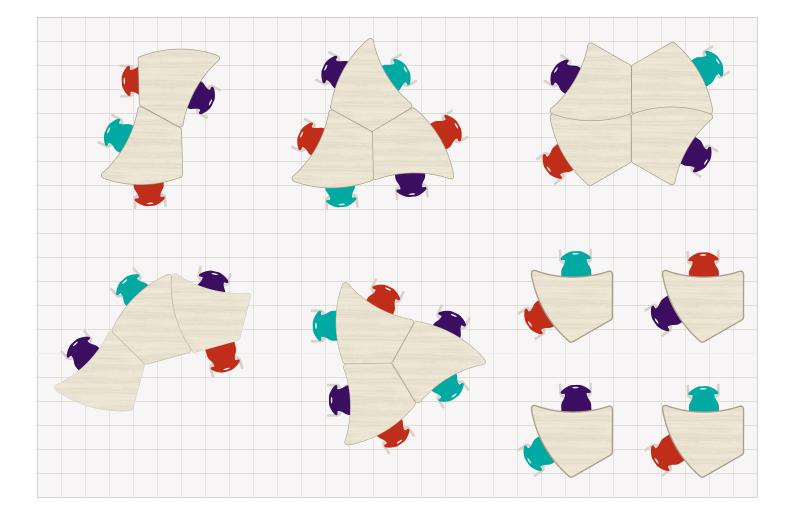

# SHAPES +LAYOUTS



# A WORLD OF POSSIBILITIES

Life in a school changes by the hour (sometimes by the minute) and our Discover Shape Tables are designed to move with you. From individual study to group projects to a full-class discussion, these durable tables support any learning and teaching style. With furniture that's this easy to move, teachers and students can create the space they want, whenever they want!

# 







# GRAVITY







# NEBULA







## **EXPANSE**







# NOVA









Tables that are meant to move day to day, hour to hour or activity to activity. Creating a customized area to fit any learners needs.





## **APERTURE**





# **TRAPEZOID**







3P-120





Discover Shape Tables that work as stand-alone units or combine to create engaging, inclusive areas for group activities in any area of the school.

# 







#### **GRAVITY**

**Size** - 50"

Number of legs - 3



#### **NEBULA**

**Size** -  $30" \times 54"$ 

Number of legs - 4



#### **EXPANSE**

**Size** - 30" × 54"

Number of legs - 4



#### **NOVA**

**Size** - 60"

Number of legs - 4



#### **APERTURE**

**Size** - 24" × 40"

Number of legs - 4



#### **TRAPEZOID**

**Size** - 30" × 60"

Number of legs - 4



#### 3P-120

**Size** - 30" × 60"

Number of legs - 6



#### STAR

**Size** - 60"

Number of legs - 5



#### **TEARDROP**

**Size** - 36" × 60"

Number of legs - 4



#### **SQUARE**

**Size** - 42" × 42", 48" × 48"

Number of legs -