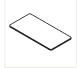

#### **RECTANGLE**

**Size** - 24" × 48", 24" × 60", 24" × 72", 30" × 48", 30" × 60",

30" x 72", 36" x 60", 36" x 72"

Number of legs - 4