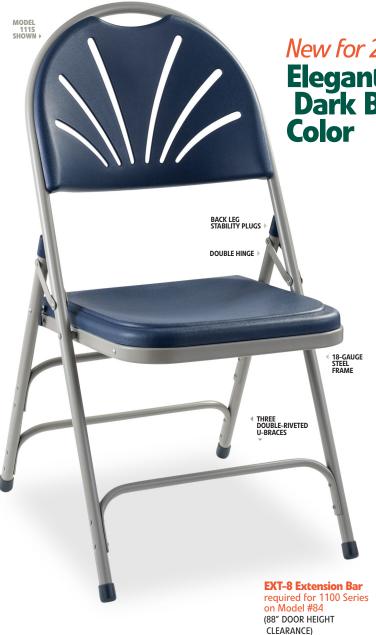

## **1100 SERIES**

## **SPECS:**

- · Features 18-gauge 7/8" round tubular frame
- · Three U-shaped double riveted cross braces
- · Powder-coated frame
- · Double hinges for added stability and durability
- · Color coordinated V-tip plugs for added stability
- · Color coordinated polypropylene glides
- · Features our unique full size double contoured high fanback and waterfall seat
- · Stacks up to 26 high on DY1100 Dolly horizontally