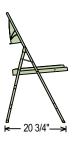

## **DIMENSIONS:**

OVERALL: 341/2"H X 181/2"W X 203/4"D

FOLDED: 44"H X 181/2"W X 203/4"D SEAT: 173/4"H X 153/4"W X 16"D BACK: 131/2"H X 183/4"W X 4"D