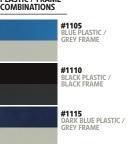

## **1100 SERIES**

















## **SPECS:**

- · Features 18-gauge 7/8" round tubular frame
- · Three U-shaped double riveted cross braces
- · Powder-coated frame
- · Double hinges for added stability and durability
- · Color coordinated V-tip plugs for added stability
- · Color coordinated polypropylene glides
- · Features our unique full size double contoured high fanback and waterfall seat
- · Stacks up to 26 high on DY1100 Dolly horizontally

## **DIMENSIONS:**

OVERALL: 341/2"H X 181/2"W X 203/4"D

FOLDED: 44"H X 181/2"W X 203/4"D SEAT: 173/4"H X 153/4"W X 16"D BACK: 131/2"H X 183/4"W X 4"D







## PLASTIC / FRAME COMBINATIONS