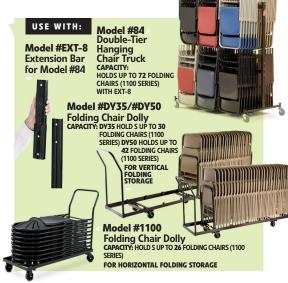

## **1100 SERIES**

## **SPECS:**

- · Features 18-gauge 7/8" round tubular frame
- · Three U-shaped double riveted cross braces
- · Powder-coated frame
- · Double hinges for added stability and durability
- · Color coordinated V-tip plugs for added stability
- · Color coordinated polypropylene glides
- · Features our unique full size double contoured high fanback and waterfall seat
- · Stacks up to 26 high on DY1100 Dolly horizontally