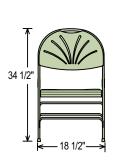

## **DIMENSIONS:**

OVERALL: 341/2"H X 181/2"W X 203/4"D

FOLDED: 44"H X 181/2"W X 203/4"D SEAT: 173/4"H X 153/4"W X 16"D BACK: 131/2"H X 183/4"W X 4"D