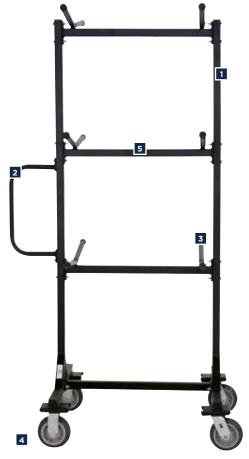

#### **PRODUCT FEATURES**

- 1 Durable, powder coated steel frame
- 2 Easy to handle, move & store
- 3 Protective Neoprene Rubber on hanging tubes
- 4 Non-marring wheels & casters
- 5 Holds 30-48 folding chairs