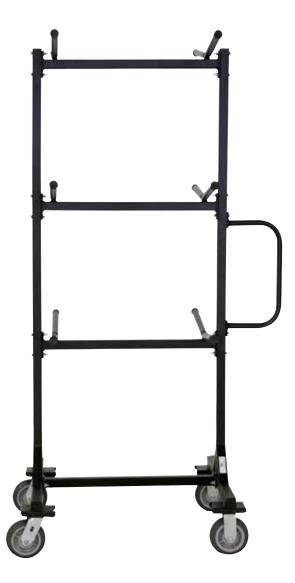

## HALF TREE

The **Half-Tree Folding Chair Cart** is designed to hold 30 to 48 chairs. The chairs stack horizontally on the cart in 6 locations. This cart was designed with the end-user in mind, providing an easy-to-use chair storage solution.

#### **PRODUCT FEATURES**

- 1 Durable, powder coated steel frame
- 2 Easy to handle, move & store
- 3 Protective Neoprene Rubber on hanging tubes
- 4 Non-marring wheels & casters
- 5 Holds 30-48 folding chairs