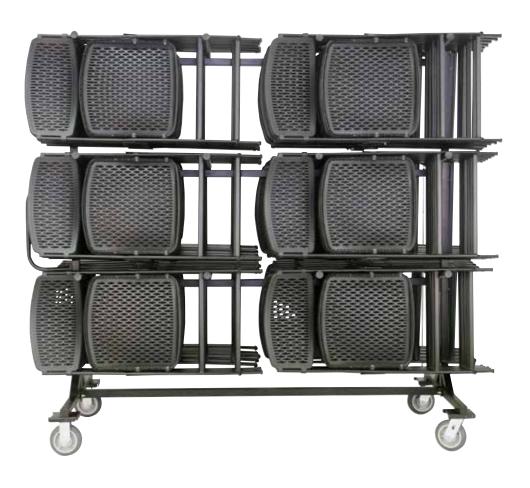

## **TREE**

The **Full-Tree Folding Chair Cart** is designed to hold a wide variety of chairs. The chairs stack horizontally on the cart in 12 locations. This cart was designed with the end-user in mind, providing an easy-to-use chair storage solution.

#### CHAIR COMPATIBILITY

Mesh One®: 60 chairs

Oneseries® Pro: 60 Chairs

Swiftset® Folding (not upholstered): 96 Chairs

Swiftset® Folding (upholstered): 72 Chairs