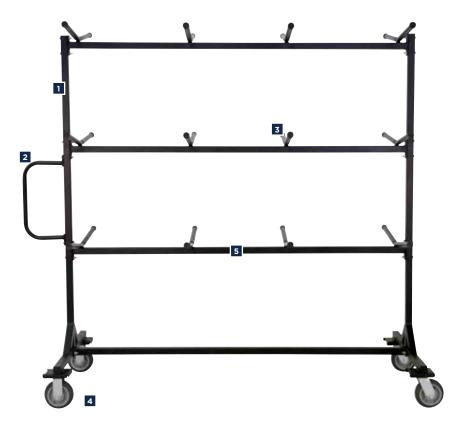

#### **PRODUCT FEATURES**

- 1 Durable, powder coated steel frame
- 2 Easy to handle, move & store
- 3 Protective Neoprene Rubber on hanging tubes
- 4 Non-marring wheels & casters
- 5 Holds 60-96 folding chairs