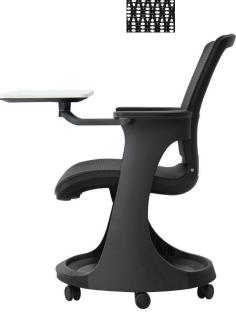

## eduskate

Practically an office on wheels, the Eduskate was designed as a personal work space for learning. Delivering both comfort and support, it has no hard edges or right angles to deliver an approachable contemporary look and feel. A mesh back and mesh waterfall seat keep students cool, comfortable and attentive throughout classroom courses.

## features

Elastic Mesh Seat and Back
Designer Nylon Frame
Soft Padded Arms
Retractable Tablet Arm
Adjustable Lumbar Support
Easy Access Book Storage Space
Integrated Cup Holder

SKTRN-BLK

standard colors