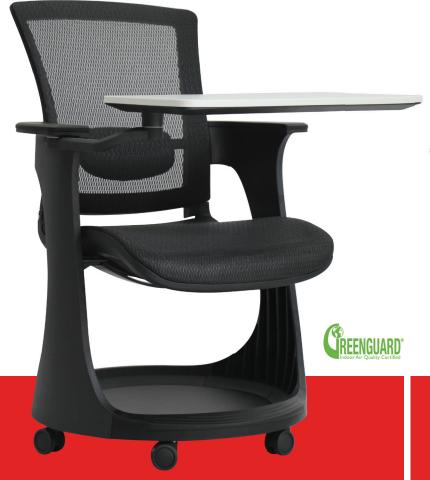

## eduskate

Practically an office on wheels, the Eduskate was designed as a personal work space for learning. Delivering both comfort and support, it has no hard edges or right angles to deliver an approachable contemporary look and feel. A mesh back and mesh waterfall seat keep students cool, comfortable and attentive throughout classroom courses.

## features

Elastic Mesh Seat and Back
Designer Nylon Frame
Soft Padded Arms
Retractable Tablet Arm
Adjustable Lumbar Support
Easy Access Book Storage Space
Integrated Cup Holder

SKTRN-BLK

standard colors