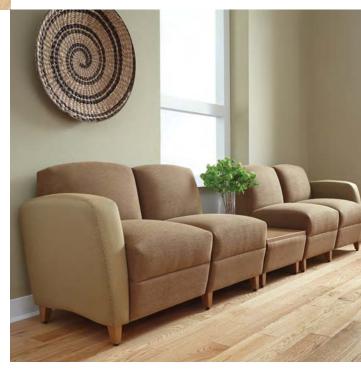

# Gathering Spaces.

Accompany invites users to sit side-by-side in comfort. Especially suited for public areas and waiting rooms, the gentle curves and visual scale of Accompany creates an impression of comfort and encourages users to relax.

#### Modular components allow customization

Especially suited for public areas, waiting rooms and more. Firm, ergonomically correct cushioning ensures comfort. While seated, users enjoy strong, upright support for conversation-friendly sitting.

### Modularity Means Practicality

Separate components allow the user to configure pieces beyond just three seats. Modular units can be added or removed from a seating configuration providing a sensible approach to the constantly changing demands of business.