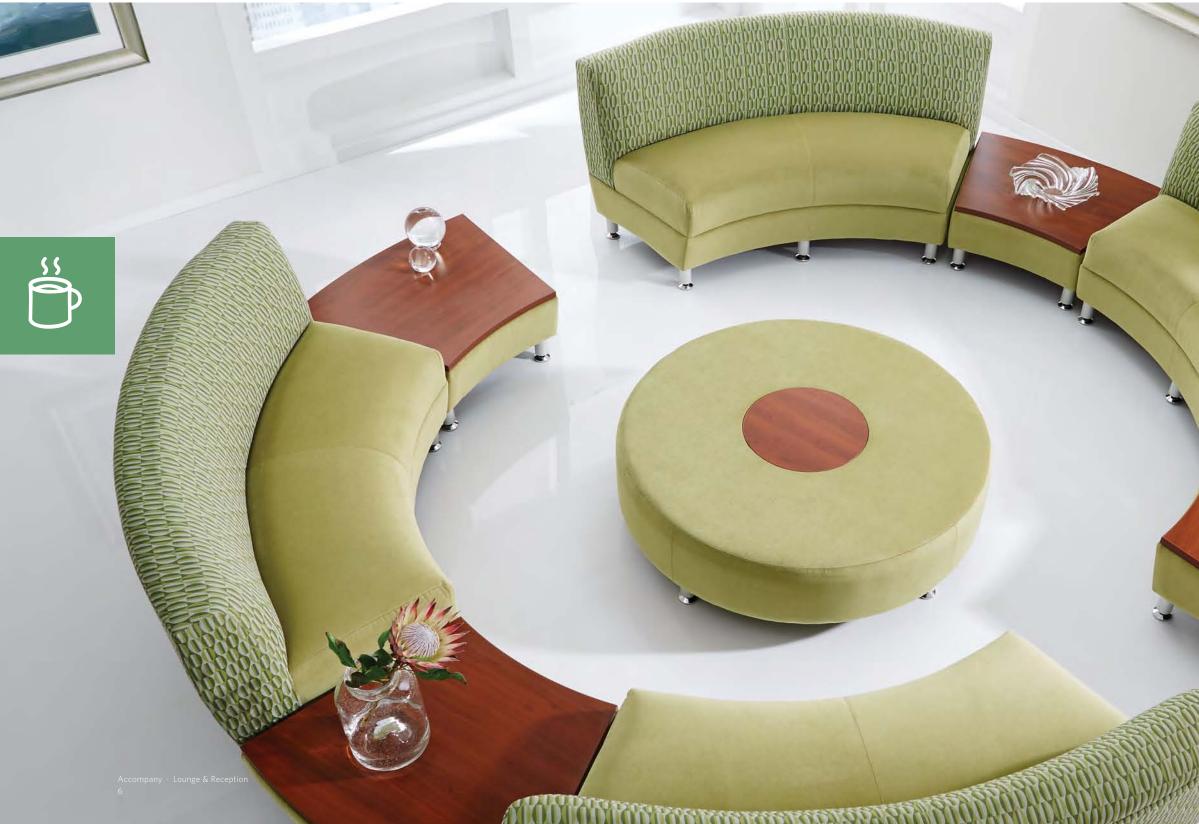

## Metal or Wood Groupings

Accompany is available with wood or brushed aluminum legs to match or complement any décor. Shown below are two semicircular groupings surrounding a round table/ottoman with an inset center table.