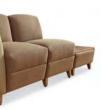

**1757 Genesis Oversized Team Chair** 30"W x 26"D x 36"H

**5924 Connecting/Freestanding Table** 23"W x 27"D x 13"H

High Point, USA hpfi.com