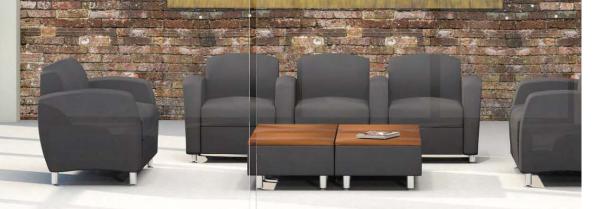

# Gathering Spaces.

Accompany invites users to sit side-by-side in comfort. Especially suited for public areas and waiting rooms, the gentle curves and visual scale of Accompany creates an impression of comfort and encourages users to relax.

#### Modular components allow customization

Especially suited for public areas, waiting rooms and more. Firm, ergonomically correct cushioning ensures comfort. While seated, users enjoy strong, upright support for conversation-friendly sitting.

## Metal or Wood Groupings

Accompany is available with wood or brushed aluminum legs to match or complement any décor. Shown below are two semicircular groupings surrounding a round table/ottoman with an inset center table.