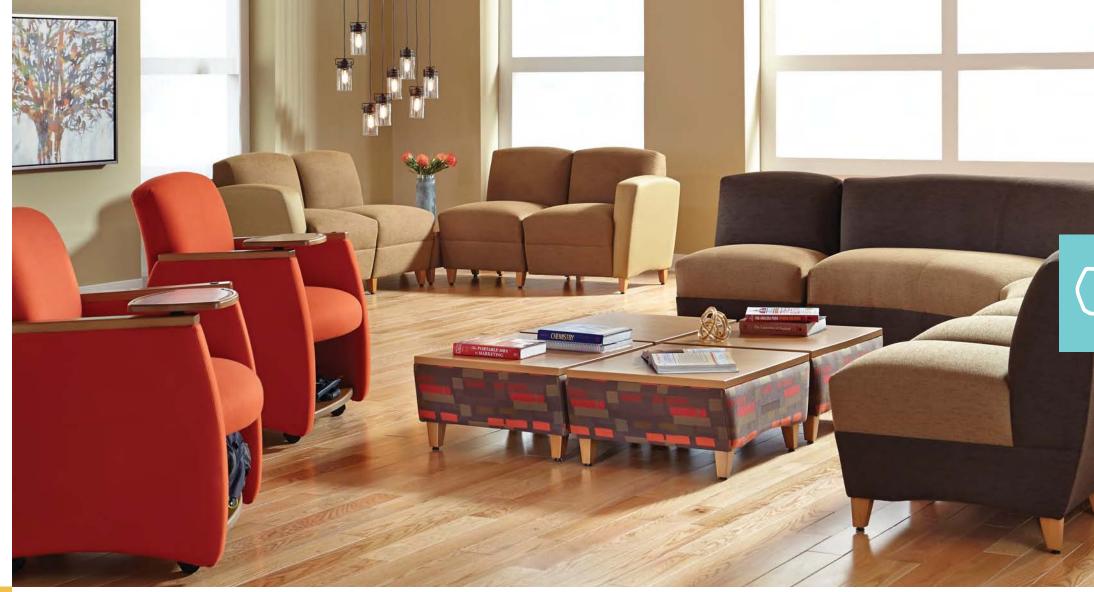

# Gathering Spaces.

Accompany invites users to sit side-by-side in comfort. Especially suited for public areas and waiting rooms, the gentle curves and visual scale of Accompany creates an impression of comfort and encourages users to relax.

#### Modular components allow customization

Especially suited for public areas, waiting rooms and more. Firm, ergonomically correct cushioning ensures comfort. While seated, users enjoy strong, upright support for conversation-friendly sitting.

### Modularity Means Practicality

Separate components allow the user to configure pieces beyond just three seats. Modular units can be added or removed from a seating configuration providing a sensible approach to the constantly changing demands of business.

## Metal or Wood Groupings

Accompany is available with wood or brushed aluminum legs to match or complement any décor. Shown below are two semicircular groupings surrounding a round table/ottoman with an inset center table.