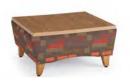

## Metal or Wood Groupings

Accompany is available with wood or brushed aluminum legs to match or complement any décor. Shown below are two semicircular groupings surrounding a round table/ottoman with an inset center table.