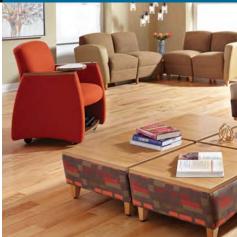

### Modularity Means Practicality

Separate components allow the user to configure pieces beyond just three seats. Modular units can be added or removed from a seating configuration providing a sensible approach to the constantly changing demands of business.

**1757 Genesis Oversized Team Chair** 30"W x 26"D x 36"H

**5924 Connecting/Freestanding Table** 23"W x 27"D x 13"H

High Point, USA hpfi.com