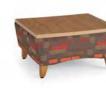

5913, 5904, 5924 Left Arm Unit, Center Seat, Table Overall dim: 73"W x 29"D x 31"H

5924 Connecting/Freestanding Table 23"W x 27"D x 13"H