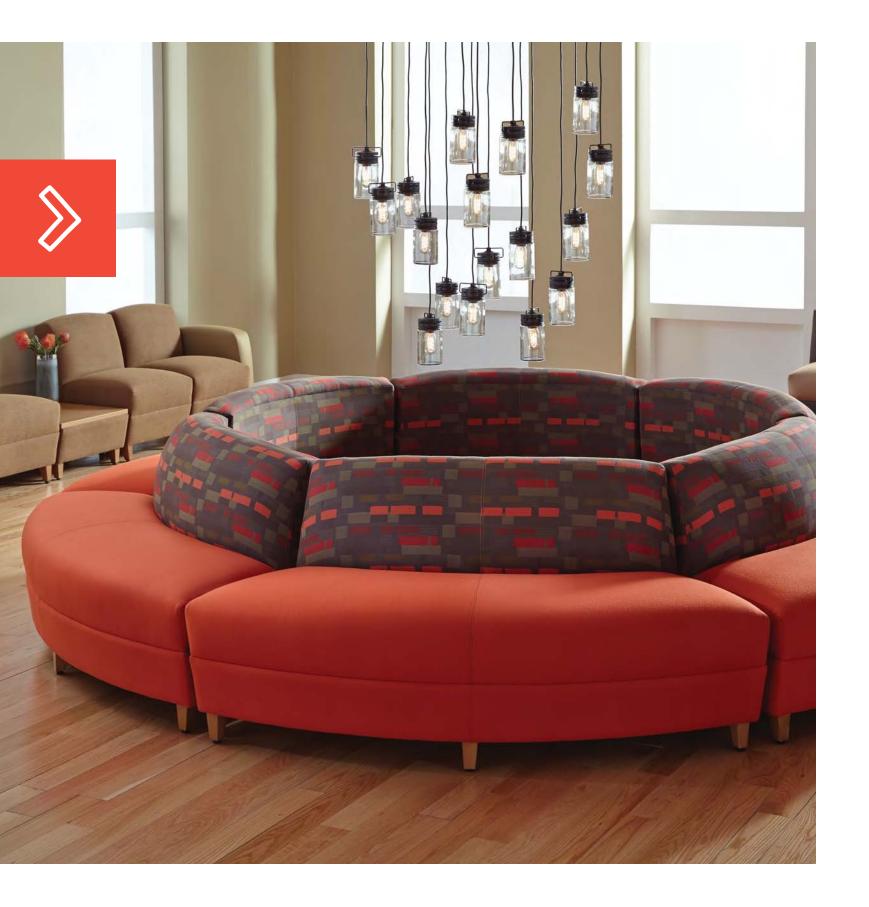

### Modularity Means Practicality

Separate components allow the user to configure pieces beyond just three seats. Modular units can be added or removed from a seating configuration providing a sensible approach to the constantly changing demands of business.

## Metal or Wood Groupings

Accompany is available with wood or brushed aluminum legs to match or complement any décor. Shown below are two semicircular groupings surrounding a round table/ottoman with an inset center table.