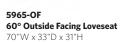

5913, 5904, 5924 Left Arm Unit, Center Seat, Table Overall dim: 73"W x 29"D x 31"H

5924 Connecting/Freestanding Table 23"W x 27"D x 13"H