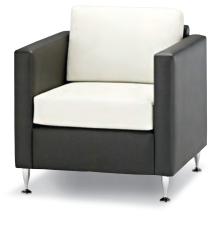

Shown on Cover: 560 Club Chair

TUX

Tux Lounge is new from OCI Contract. Available in Club Chair, Love
Seat and Sofa with Chrome or Black legs standard. Seating comfort is
achieved through sinuous springs and high density foam. The Love Seat
and Sofa also come standard with seat tie downs so cushions remain in
place. Choose from over 200 standard fabrics, Faux Leathers and
authentic leathers. Momentum, CF Stinson and Mayer products are
graded in and we also welcome your COM fabrics.

TLR2448 Coffee Table

TLR24R Round Table

560 Club Chair

560 Club Chair Two Tone

Optional Black Leg

560 Club Chair

562 Love Seat with TLF2424 Table