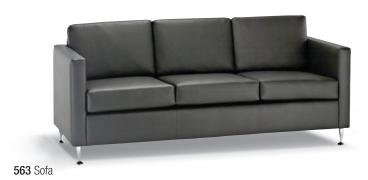

Shown on Cover: 560 Club Chair

TUX

Tux Lounge is new from OCI Contract. Available in Club Chair, Love
Seat and Sofa with Chrome or Black legs standard. Seating comfort is
achieved through sinuous springs and high density foam. The Love Seat
and Sofa also come standard with seat tie downs so cushions remain in
place. Choose from over 200 standard fabrics, Faux Leathers and
authentic leathers. Momentum, CF Stinson and Mayer products are
graded in and we also welcome your COM fabrics.

563 Sofa with TLR2424

OCI offers a wide selection of Tables in a variety of styles and finishes to complement your design needs.

See our website: www.ocicontract.com for more choices and information

TLR2424 End Table