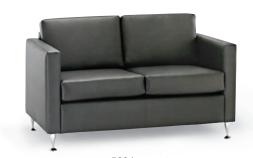

## TUX

562 Loveseat

Shown on Cover: 560 Club Chair

TUX

Tux Lounge is new from OCI Contract. Available in Club Chair, Love
Seat and Sofa with Chrome or Black legs standard. Seating comfort is
achieved through sinuous springs and high density foam. The Love Seat
and Sofa also come standard with seat tie downs so cushions remain in
place. Choose from over 200 standard fabrics, Faux Leathers and
authentic leathers. Momentum, CF Stinson and Mayer products are
graded in and we also welcome your COM fabrics.