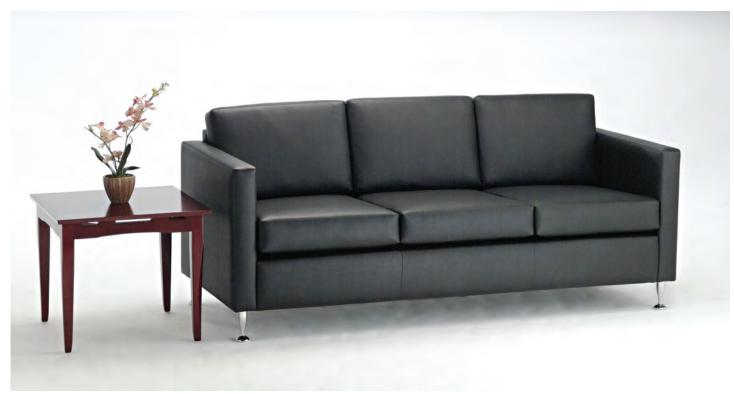

Shown on Cover: 560 Club Chair

TUX

Tux Lounge is new from OCI Contract. Available in Club Chair, Love
Seat and Sofa with Chrome or Black legs standard. Seating comfort is
achieved through sinuous springs and high density foam. The Love Seat
and Sofa also come standard with seat tie downs so cushions remain in
place. Choose from over 200 standard fabrics, Faux Leathers and
authentic leathers. Momentum, CF Stinson and Mayer products are
graded in and we also welcome your COM fabrics.

563 Sofa with TLR2424

OCI offers a wide selection of Tables in a variety of styles and finishes to complement your design needs.

See our website: www.ocicontract.com for more choices and information

TLR2424 End Table