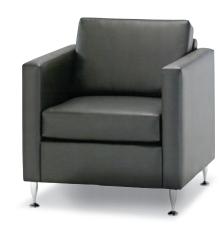

Shown on Cover: 560 Club Chair

TUX

Tux Lounge is new from OCI Contract. Available in Club Chair, Love
Seat and Sofa with Chrome or Black legs standard. Seating comfort is
achieved through sinuous springs and high density foam. The Love Seat
and Sofa also come standard with seat tie downs so cushions remain in
place. Choose from over 200 standard fabrics, Faux Leathers and
authentic leathers. Momentum, CF Stinson and Mayer products are
graded in and we also welcome your COM fabrics.

TLR2448 Coffee Table

TLR24R Round Table

560 Club Chair

560 Club Chair Two Tone

Optional Black Leg

560 Club Chair

562 Love Seat with TLF2424 Table