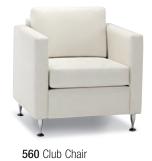

Shown on Cover: 560 Club Chair

TUX

Tux Lounge is new from OCI Contract. Available in Club Chair, Love
Seat and Sofa with Chrome or Black legs standard. Seating comfort is
achieved through sinuous springs and high density foam. The Love Seat
and Sofa also come standard with seat tie downs so cushions remain in
place. Choose from over 200 standard fabrics, Faux Leathers and
authentic leathers. Momentum, CF Stinson and Mayer products are
graded in and we also welcome your COM fabrics.

TLR2448 Coffee Table

TLR24R Round Table

560 Club Chair

560 Club Chair Two Tone

Optional Black Leg

560 Club Chair

562 Love Seat with TLF2424 Table