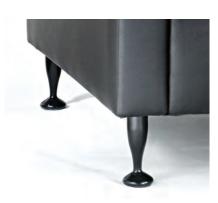

Shown on Cover: 560 Club Chair

TUX

Tux Lounge is new from OCI Contract. Available in Club Chair, Love
Seat and Sofa with Chrome or Black legs standard. Seating comfort is
achieved through sinuous springs and high density foam. The Love Seat
and Sofa also come standard with seat tie downs so cushions remain in
place. Choose from over 200 standard fabrics, Faux Leathers and
authentic leathers. Momentum, CF Stinson and Mayer products are
graded in and we also welcome your COM fabrics.

TLR2448 Coffee Table

TLR24R Round Table

560 Club Chair

560 Club Chair Two Tone

Optional Black Leg

560 Club Chair

562 Love Seat with TLF2424 Table