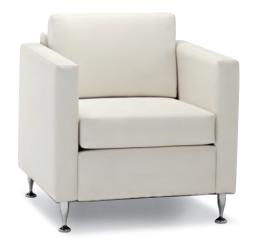

Shown on Cover: 560 Club Chair

TUX

Tux Lounge is new from OCI Contract. Available in Club Chair, Love
Seat and Sofa with Chrome or Black legs standard. Seating comfort is
achieved through sinuous springs and high density foam. The Love Seat
and Sofa also come standard with seat tie downs so cushions remain in
place. Choose from over 200 standard fabrics, Faux Leathers and
authentic leathers. Momentum, CF Stinson and Mayer products are
graded in and we also welcome your COM fabrics.

TLR2448 Coffee Table

TLR24R Round Table

560 Club Chair

560 Club Chair Two Tone

Optional Black Leg

560 Club Chair

562 Love Seat with TLF2424 Table