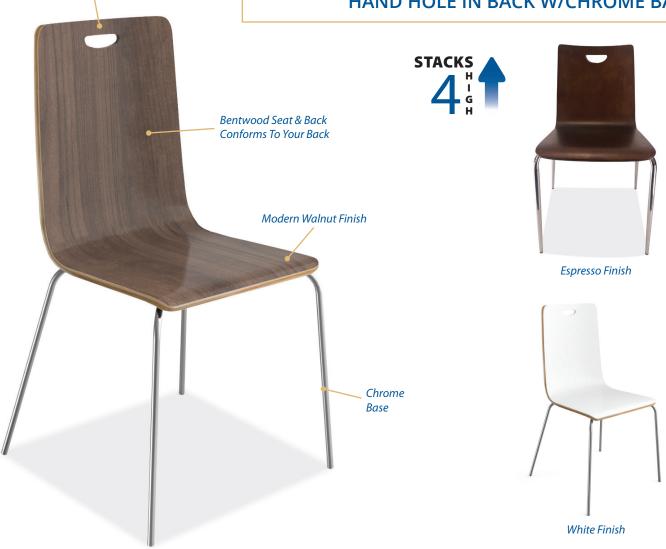

# BLEECKER STREET COLLECTION

MODEL NO. 198C WOOD STACK CHAIR, HAND HOLE IN BACK W/CHROME BASE

## **DESCRIPTION**

- Stacks 4" high
- Innovative & functional
- Perfect & light weight chair for break rooms
- Contoured seat & back
- Designed with lumbar support
- Floor glides
- Hand hole in back for easy grip & rearranging to fit your space
- Non-toxic
- Product Weight (LBS): 13.23

#### **DIMENSIONS**

Overall: 18½"W x 22½"D x 33½"H Seat: 17"W x 17¼"D x 18%"H

### MATERIAL ATTRIBUTES

Wood Seat & Back Chrome Metal Base