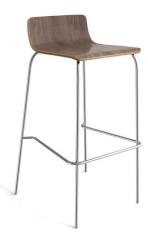

# BLEECKER STREET COLLECTION

MODEL NO. ST197 CAFÉ HEIGHT, LOW BACK WOOD STOOL W/CHROME BASE

Modern Walnut Finish

White Finish

## **FINISHES IN STOCK**

Warranty: Limited Lifetime