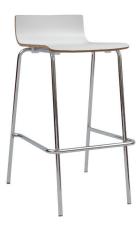

# BLEECKER STREET COLLECTION

MODEL NO. ST197 CAFÉ HEIGHT, LOW BACK WOOD STOOL W/CHROME BASE

Modern Walnut Finish

White Finish

## **FINISHES IN STOCK**

Warranty: Limited Lifetime