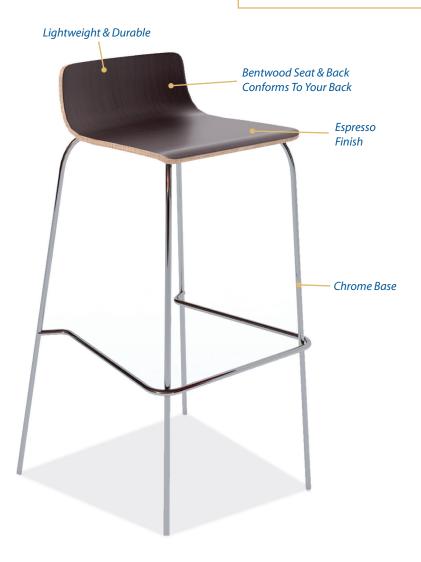

# BLEECKER STREET COLLECTION

MODEL NO. ST197 CAFÉ HEIGHT, LOW BACK WOOD STOOL W/CHROME BASE

Modern Walnut Finish

White Finish

### **DESCRIPTION**

- Innovative & functional
- Perfect & light weight chair for break rooms
- · Contoured seat & back
- Designed with lumbar support
- Floor glides
- Heavy-gauge chrome base with footstool
- Environmentally friendly
- Product Weight (LBS): 14.33

### **DIMENSIONS**

Overall: 18"W x 22½"D x 34½"H Seat: 16½"W x 18"D x 29½"H

# **MATERIAL ATTRIBUTES**

Wood Seat & Back Chrome Metal Base