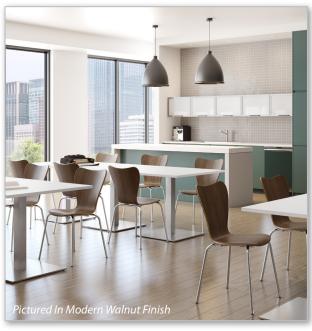

# BLEECKER STREET COLLECTION

MODEL NO. 180 WOOD STACK CHAIR W/CHROME BASE

STACKS 4 H G H

Perfect For The Contemporary Break Room