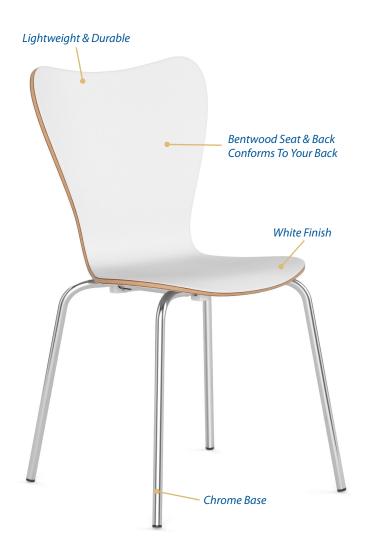

## **DESCRIPTION**

- Stacks 4" high
- Innovative & functional
- Perfect & light weight chair for break rooms
- Contoured seat & back
- Designed with lumbar support
- · Floor glides
- Non-toxic
- Product Weight (LBS): 12.13

#### **DIMENSIONS**

Overall: 19¾"W x 19"D x 32¼"H Seat: 17¼"W x 18½"D x 18½"H

# MATERIAL ATTRIBUTES

Wood Seat & Back Chrome Metal Base