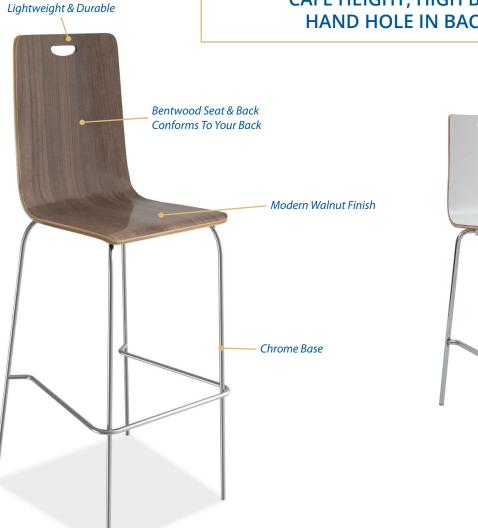

## BLEECKER STREET COLLECTION

MODEL NO. ST198 CAFÉ HEIGHT, HIGH BACK WOOD STOOL, HAND HOLE IN BACK W/CHROME BASE

### **DESCRIPTION**

- · Innovative & functional
- Perfect & light weight chair for break rooms
- Contoured seat & back
- Designed with lumbar support
- · Floor glides
- Heavy-gauge chrome base with footstool
- Hand hole in back for easy grip & rearranging to fit your space
- · Environmentally friendly
- Product Weight (LBS): 17.64

#### **DIMENSIONS**

Overall: 17"W x 22½"D x 44¾"H Seat: 17"W x 17¼"D x 29½"H

#### **MATERIAL ATTRIBUTES**

Wood Seat & Back Chrome Metal Base