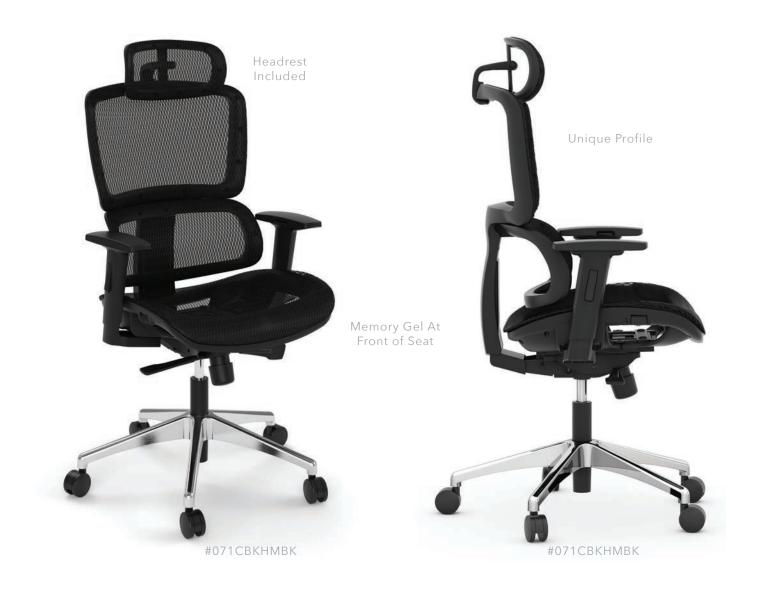

## [ HIGH BACK CHAIR ]

Height Adjustable Headrest

3-Way Adjustable Arms

### **COOL & COMFORTABLE**

The Clever Collection is a group of 'smart' office chairs. It's smart not because it talks to Alexa or can be controlled by your phone, but because of its design. The memory gel at the front of the seat adds comfort and takes stress off your back and legs. The breathable mesh back keeps you cool throughout the work day and functions that allow you to optimize your position with pneumatic seat height, 360 degree swivel and tilt-tension. With a limited lifetime warranty, it really makes these chairs a no-brainer.

#### Upholstery In Stock:

**BK** Black Mesh