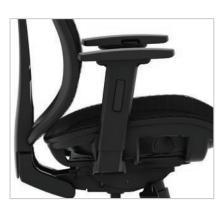

## [ HIGH BACK CHAIR ]

Height Adjustable Headrest

3-Way Adjustable Arms

#### Upholstery In Stock:

**BK** Black Mesh

Black Base w/Casters

3-Way Adjustable Arms