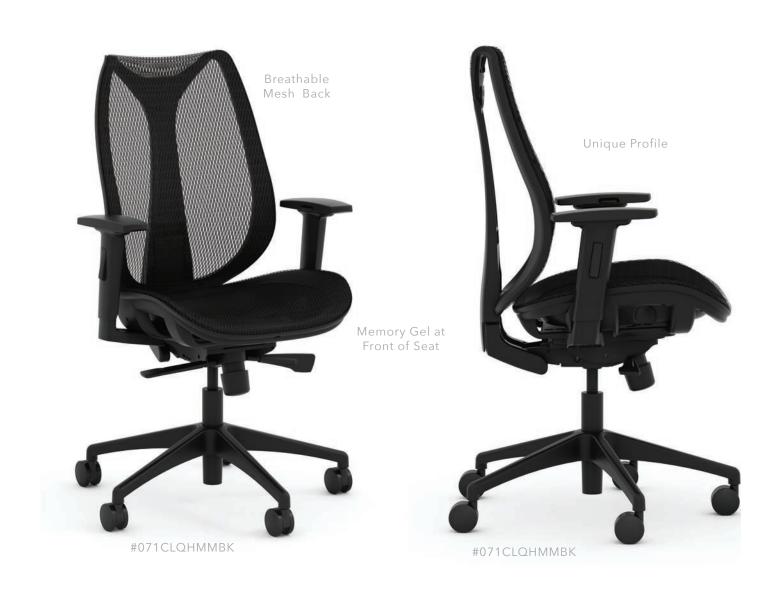

## [ MID BACK CHAIR ]

#### Upholstery In Stock:

**BK** Black Mesh

Black Base w/Casters

3-Way Adjustable Arms

### **COOL & COMFORTABLE**

The Clever Collection is a group of 'smart' office chairs. It's smart not because it talks to Alexa or can be controlled by your phone, but because of its design. The memory gel at the front of the seat adds comfort and takes stress off your back and legs. The breathable mesh back keeps you cool throughout the work day and functions that allow you to optimize your position with pneumatic seat height, 360 degree swivel and tilt-tension. With a limited lifetime warranty, it really makes these chairs a no-brainer.