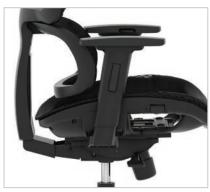

## [ HIGH BACK CHAIR ]









Height Adjustable Headrest



3-Way Adjustable Arms

### **COOL & COMFORTABLE**

The Clever Collection is a group of 'smart' office chairs. It's smart not because it talks to Alexa or can be controlled by your phone, but because of its design. The memory gel at the front of the seat adds comfort and takes stress off your back and legs. The breathable mesh back keeps you cool throughout the work day and functions that allow you to optimize your position with pneumatic seat height, 360 degree swivel and tilt-tension. With a limited lifetime warranty, it really makes these chairs a no-brainer.



#### Upholstery In Stock:



**BK** Black Mesh

## [ MID BACK CHAIR ]



#### Upholstery In Stock:



**BK** Black Mesh









Black Base w/Casters



3-Way Adjustable Arms

# OfficeSource®

**OFFICESOURCE.COM**