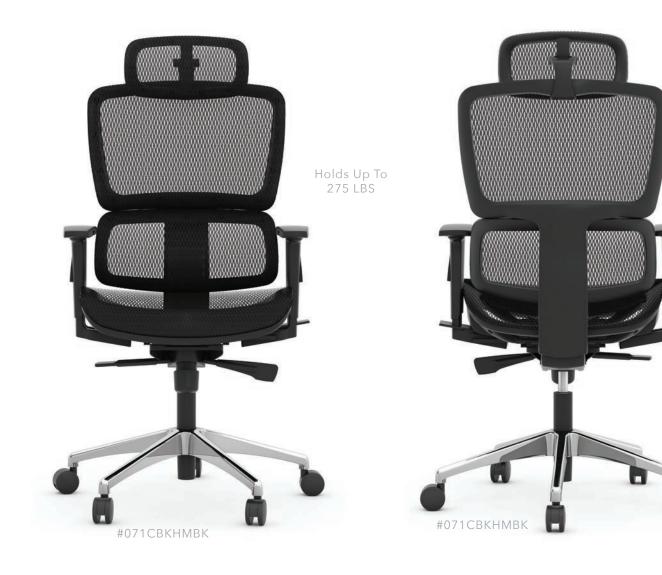

## [ HIGH BACK CHAIR ]

Height Adjustable Headrest

3-Way Adjustable Arms

### **COOL & COMFORTABLE**

The Clever Collection is a group of 'smart' office chairs. It's smart not because it talks to Alexa or can be controlled by your phone, but because of its design. The memory gel at the front of the seat adds comfort and takes stress off your back and legs. The breathable mesh back keeps you cool throughout the work day and functions that allow you to optimize your position with pneumatic seat height, 360 degree swivel and tilt-tension. With a limited lifetime warranty, it really makes these chairs a no-brainer.