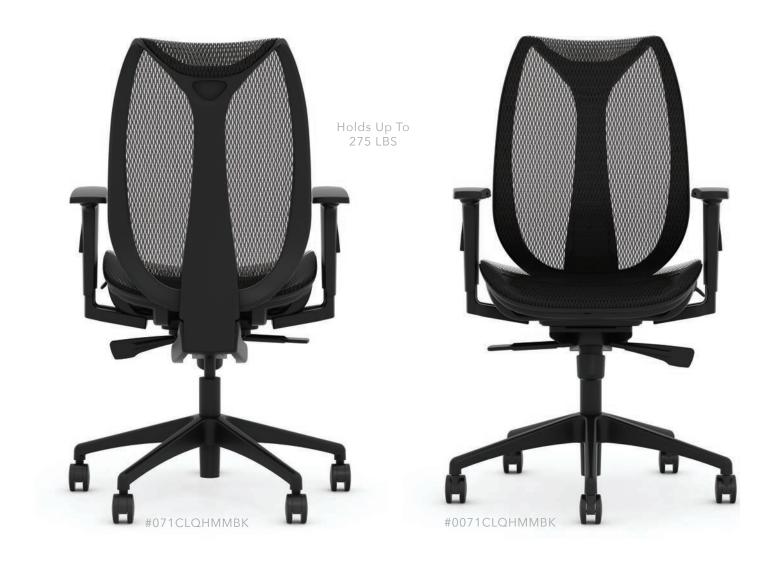

## [ HIGH BACK CHAIR ]

Height Adjustable Headrest

3-Way Adjustable Arms

### **COOL & COMFORTABLE**

The Clever Collection is a group of 'smart' office chairs. It's smart not because it talks to Alexa or can be controlled by your phone, but because of its design. The memory gel at the front of the seat adds comfort and takes stress off your back and legs. The breathable mesh back keeps you cool throughout the work day and functions that allow you to optimize your position with pneumatic seat height, 360 degree swivel and tilt-tension. With a limited lifetime warranty, it really makes these chairs a no-brainer.