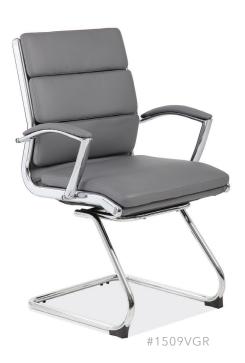

### CONTEMPORARY & SLEEK

It is a common experience to find an uncomfortable visitor's chair as you visit many commercial settings. To solve this universal problem, this executive sled base guest chair from OfficeSource was created. This particular guest chair is designed to be the ideal piece of office furniture. Impress your guests with this high quality, well supported, extremely comfortable, and sturdy chair. Not only will each of the three upholstery color options add a touch of style to your office place, this chair will also provide a high level of comfort to your visitors.

**BK** Black Leather-Soft Vinyl™ Leather-Soft Vinyl™ Leather-Soft Vinyl™

**GR** Gray

**WH** White

## [ GUEST CHAIR