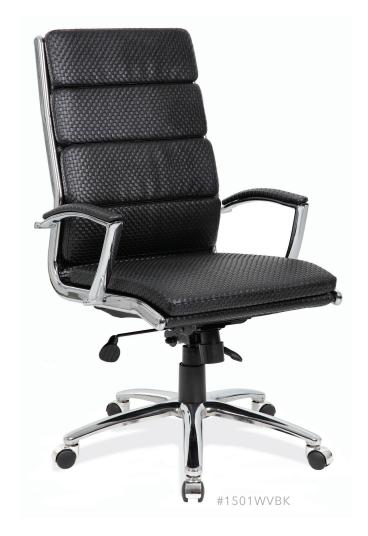

## [ HIGH BACK CHAIR ]

27"W Chrome Base For Added Stability On All Chairs

Adjustable Tilt Tension Control

Chrome Arms With Upholstered Arm Rests

### **FORM & FUNCTION**

These attractive chairs combine form and function in a clean, contemporary design. The adjustable height, leather-soft vinyl™ upholstery, chrome armrests, 360-degree swivel, and five-point chrome rolling base casters add to its features, making it a fit for any office situation.

#### Upholsteries In Stock:

**GR** Gray

**WH** White

**BK** Black Waffle Leather-Soft Vinyl™ Leather-Soft Vinyl™ Leather-Soft Vinyl™ Leather-Soft Vinyl™ (1501WV ONLY)