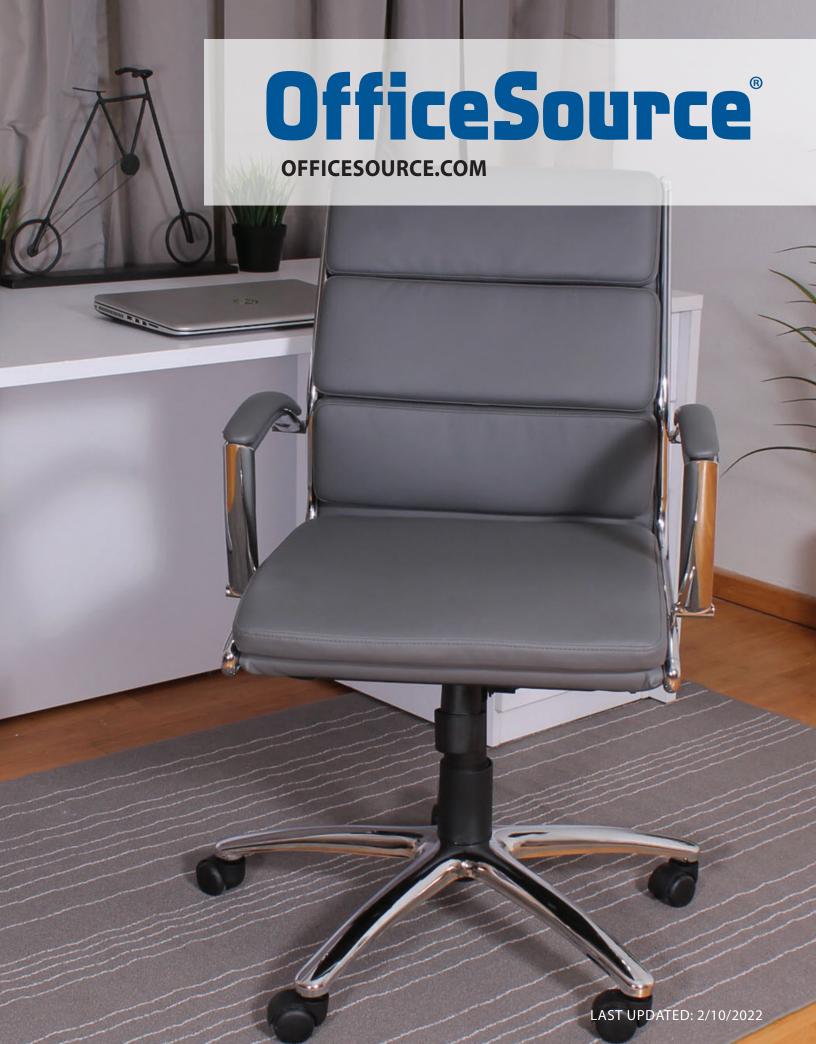

## [ HIGH BACK CHAIR ]

27"W Chrome Base For Added Stability On All Chairs

Adjustable Tilt Tension Control

Chrome Arms With Upholstered Arm Rests

### **FORM & FUNCTION**

These attractive chairs combine form and function in a clean, contemporary design. The adjustable height, leather-soft vinyl™ upholstery, chrome armrests, 360-degree swivel, and five-point chrome rolling base casters add to its features, making it a fit for any office situation.