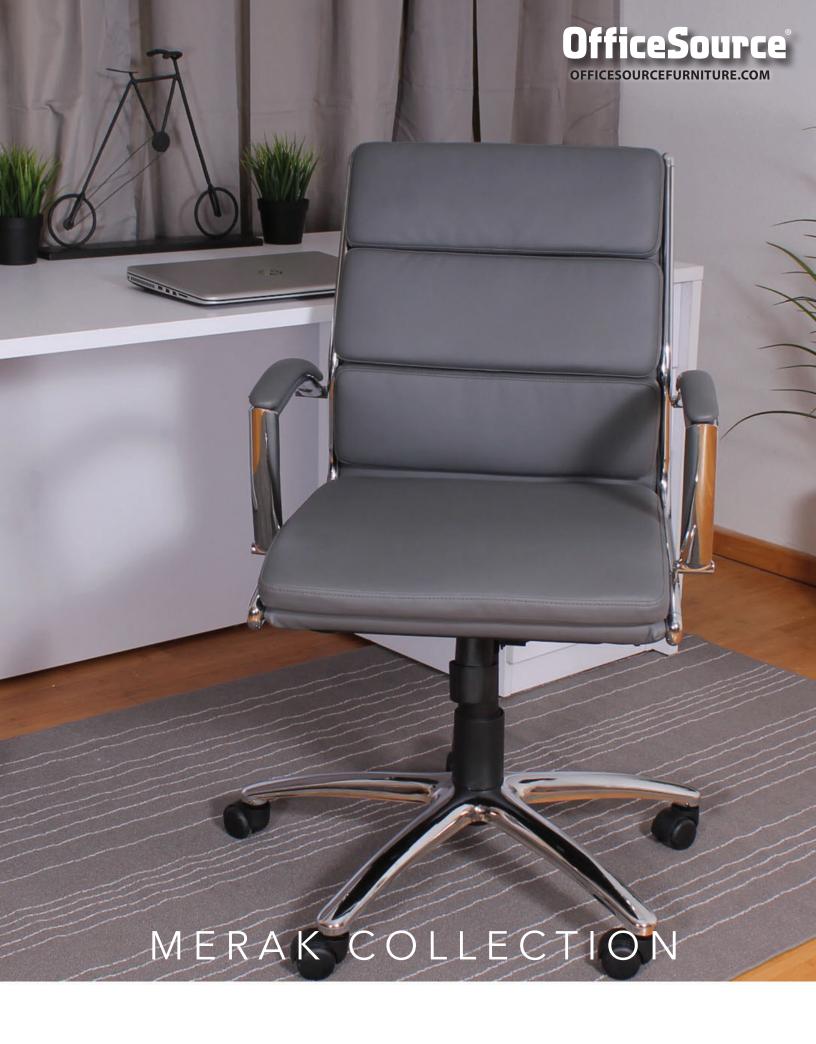

### **FORM & FUNCTION**

These attractive chairs combine form and function in a clean, contemporary design. The adjustable height, leather-soft vinyl™ upholstery, chrome armrests, 360-degree swivel, and five-point chrome rolling base casters add to its features, making it a fit for any office situation.