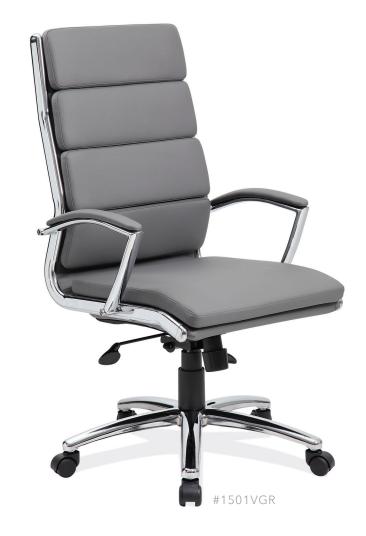

## [ HIGH BACK CHAIR ]

27"W Chrome Base For Added Stability On All Chairs

Adjustable Tilt Tension Control

Chrome Arms With Upholstered Arm Rests

### **FORM & FUNCTION**

These attractive chairs combine form and function in a clean, contemporary design. The adjustable height, leather-soft vinyl™ upholstery, chrome armrests, 360-degree swivel, and five-point chrome rolling base casters add to its features, making it a fit for any office situation.

#### Upholsteries In Stock:

**GR** Gray

**WH** White

**BK** Black Waffle Leather-Soft Vinyl™ Leather-Soft Vinyl™ Leather-Soft Vinyl™ Leather-Soft Vinyl™ (1501WV ONLY)