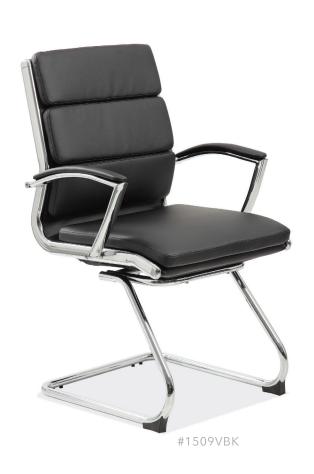

### CONTEMPORARY & SLEEK

It is a common experience to find an uncomfortable visitor's chair as you visit many commercial settings. To solve this universal problem, this executive sled base guest chair from OfficeSource was created. This particular guest chair is designed to be the ideal piece of office furniture. Impress your guests with this high quality, well supported, extremely comfortable, and sturdy chair. Not only will each of the three upholstery color options add a touch of style to your office place, this chair will also provide a high level of comfort to your visitors.

**BK** Black Leather-Soft Vinyl™ Leather-Soft Vinyl™ Leather-Soft Vinyl™

**GR** Gray

**WH** White

## [ GUEST CHAIR