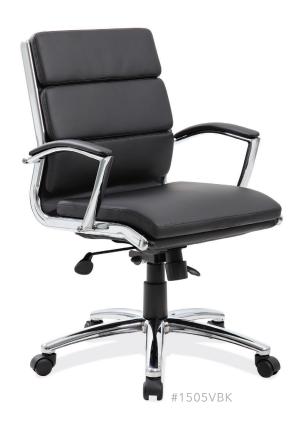

# [ MID BACK CHAIR ]

### **FORM & FUNCTION**

These attractive chairs combine form and function in a clean, contemporary design. The adjustable height, leather-soft vinyl™ upholstery, chrome armrests, 360-degree swivel, and five-point chrome rolling base casters add to its features, making it a fit for any office situation.