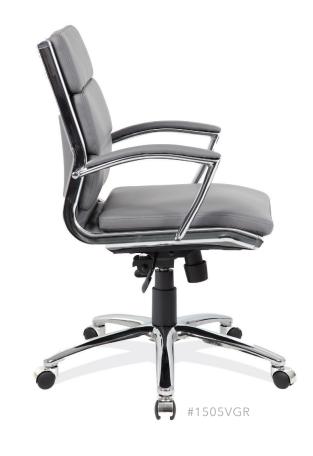

# [ MID BACK CHAIR ]

### **FORM & FUNCTION**

These attractive chairs combine form and function in a clean, contemporary design. The adjustable height, leather-soft vinyl™ upholstery, chrome armrests, 360-degree swivel, and five-point chrome rolling base casters add to its features, making it a fit for any office situation.

#### Upholsteries In Stock:

**GR** Gray Leather-Soft Vinyl™ Leather-Soft Vinyl™ Leather-Soft Vinyl™