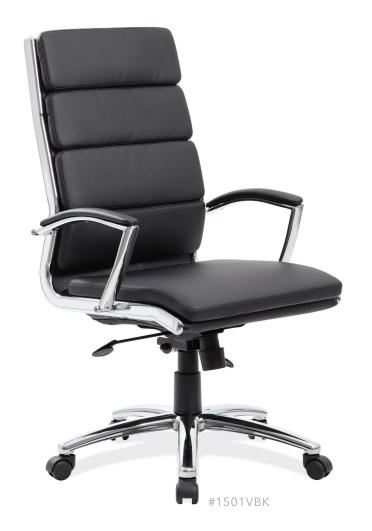

## [ HIGH BACK CHAIR ]

27"W Chrome Base For Added Stability On All Chairs

Adjustable Tilt Tension Control

Chrome Arms With Upholstered Arm Rests

### **FORM & FUNCTION**

These attractive chairs combine form and function in a clean, contemporary design. The adjustable height, leather-soft vinyl™ upholstery, chrome armrests, 360-degree swivel, and five-point chrome rolling base casters add to its features, making it a fit for any office situation.

#### Upholsteries In Stock:

**GR** Gray

**WH** White

**BK** Black Waffle Leather-Soft Vinyl™ Leather-Soft Vinyl™ Leather-Soft Vinyl™ Leather-Soft Vinyl™ (1501WV ONLY)