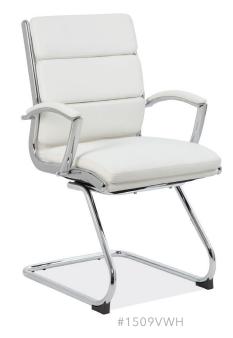

## [ GUEST CHAIR

### CONTEMPORARY & SLEEK

It is a common experience to find an uncomfortable visitor's chair as you visit many commercial settings. To solve this universal problem, this executive sled base guest chair from OfficeSource was created. This particular guest chair is designed to be the ideal piece of office furniture. Impress your guests with this high quality, well supported, extremely comfortable, and sturdy chair. Not only will each of the three upholstery color options add a touch of style to your office place, this chair will also provide a high level of comfort to your visitors.