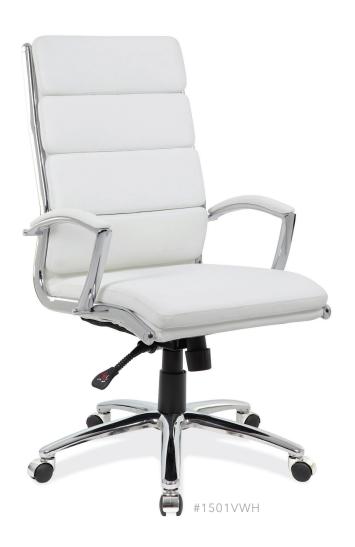

## [ HIGH BACK CHAIR ]

27"W Chrome Base For Added Stability On All Chairs

Adjustable Tilt Tension Control

Chrome Arms With Upholstered Arm Rests

### **FORM & FUNCTION**

These attractive chairs combine form and function in a clean, contemporary design. The adjustable height, leather-soft vinyl™ upholstery, chrome armrests, 360-degree swivel, and five-point chrome rolling base casters add to its features, making it a fit for any office situation.

#### Upholsteries In Stock:

**GR** Gray

**WH** White

**BK** Black Waffle Leather-Soft Vinyl™ Leather-Soft Vinyl™ Leather-Soft Vinyl™ Leather-Soft Vinyl™ (1501WV ONLY)