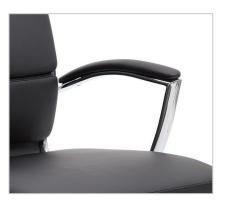

## [ HIGH BACK CHAIR ]

27"W Chrome Base For Added Stability On All Chairs

Adjustable Tilt Tension Control

Chrome Arms With Upholstered Arm Rests

### **FORM & FUNCTION**

These attractive chairs combine form and function in a clean, contemporary design. The adjustable height, leather-soft vinyl™ upholstery, chrome armrests, 360-degree swivel, and five-point chrome rolling base casters add to its features, making it a fit for any office situation.