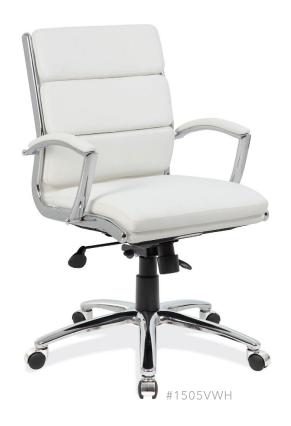

# [ MID BACK CHAIR ]

### **FORM & FUNCTION**

These attractive chairs combine form and function in a clean, contemporary design. The adjustable height, leather-soft vinyl™ upholstery, chrome armrests, 360-degree swivel, and five-point chrome rolling base casters add to its features, making it a fit for any office situation.

#### Upholsteries In Stock:

**GR** Gray Leather-Soft Vinyl™ Leather-Soft Vinyl™ Leather-Soft Vinyl™