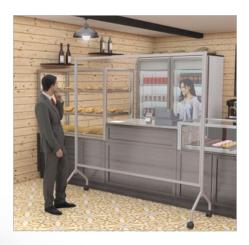

## ESSENTIALS MOBILE CLEAR DIVIDER

- Get clear protection for your office, school, and industrial spaces! With a clear plastic panel to create spaces that are protected yet still maintain visibility, the Essentials Mobile Clear Divider provides mobile and see through protection for your guests, employees, students, and more.
- Ideal for use between workers on an assembly line, students in class, customer facing positions, or anywhere
  else you need to provide an easy to disinfect clear divider.
- · Featuring anodized aluminum trim, the plastic panel accepts dry erase markers. Panel measures 54"H x 68"W.
- · Wide base design is stable, and heavy duty locking casters move easily.
- SCS Indoor Advantage Gold Certified.
- Please note: When cleaning clear screens always be sure to use a soft, non-abrasive cloth, such as a
  microfiber or lint free cloth, and apply light pressure only. Never use paper towels.