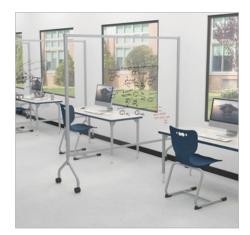

## ESSENTIALS MOBILE CLEAR DIVIDER

- Get clear protection for your office, school, and industrial spaces! With a clear plastic panel to create spaces that are protected yet still maintain visibility, the Essentials Mobile Clear Divider provides mobile and see through protection for your guests, employees, students, and more.
- Ideal for use between workers on an assembly line, students in class, customer facing positions, or anywhere
  else you need to provide an easy to disinfect clear divider.
- · Featuring anodized aluminum trim, the plastic panel accepts dry erase markers. Panel measures 54"H x 68"W.
- · Wide base design is stable, and heavy duty locking casters move easily.
- SCS Indoor Advantage Gold Certified.
- Please note: When cleaning clear screens always be sure to use a soft, non-abrasive cloth, such as a
  microfiber or lint free cloth, and apply light pressure only. Never use paper towels.