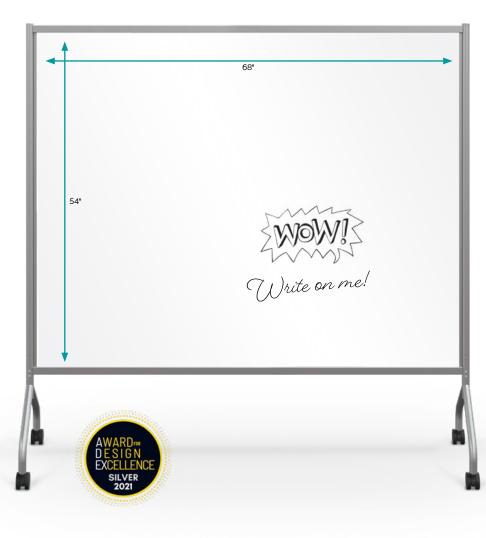

## ESSENTIALS MOBILE CLEAR DIVIDER

- Get clear protection for your office, school, and industrial spaces! With a clear plastic panel to create spaces that are protected yet still maintain visibility, the Essentials Mobile Clear Divider provides mobile and see through protection for your guests, employees, students, and more.
- Ideal for use between workers on an assembly line, students in class, customer facing positions, or anywhere
  else you need to provide an easy to disinfect clear divider.
- · Featuring anodized aluminum trim, the plastic panel accepts dry erase markers. Panel measures 54"H x 68"W.
- · Wide base design is stable, and heavy duty locking casters move easily.
- SCS Indoor Advantage Gold Certified.
- Please note: When cleaning clear screens always be sure to use a soft, non-abrasive cloth, such as a
  microfiber or lint free cloth, and apply light pressure only. Never use paper towels.

| PART NO.    | ІТЕМ                                               | DIMENSIONS           | SHIP WT. |
|-------------|----------------------------------------------------|----------------------|----------|
| 62506-CLEAR | Essentials Mobile Clear Divider - Large (Platinum) | 71.8"H x 68"W x 21"D | 60 lbs   |