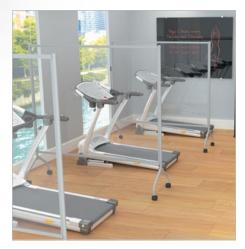

## ESSENTIALS MOBILE CLEAR DIVIDER

- Get clear protection for your office, school, and industrial spaces! With a clear plastic panel to create spaces that are protected yet still maintain visibility, the Essentials Mobile Clear Divider provides mobile and see through protection for your guests, employees, students, and more.
- Ideal for use between workers on an assembly line, students in class, customer facing positions, or anywhere
  else you need to provide an easy to disinfect clear divider.
- · Featuring anodized aluminum trim, the plastic panel accepts dry erase markers. Panel measures 54"H x 68"W.
- · Wide base design is stable, and heavy duty locking casters move easily.
- SCS Indoor Advantage Gold Certified.
- Please note: When cleaning clear screens always be sure to use a soft, non-abrasive cloth, such as a
  microfiber or lint free cloth, and apply light pressure only. Never use paper towels.