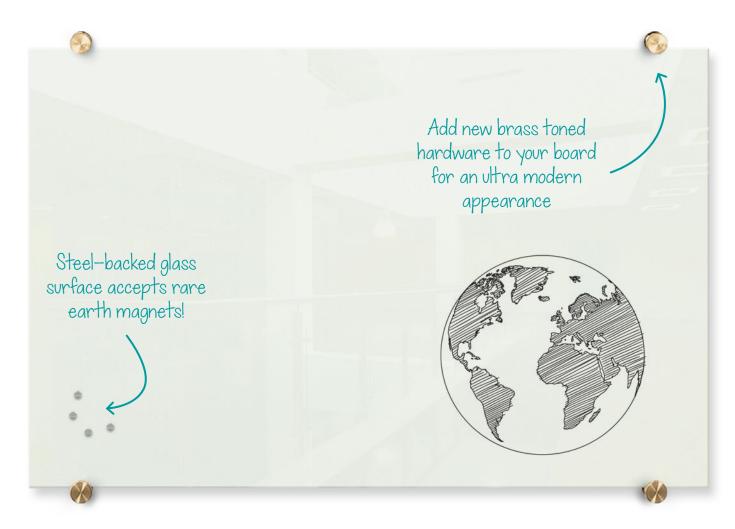

## **VISIONARY® MAGNETIC GLASS BOARD**

- A contemporary communication tool. Ultra glossy magnetic markerboard provides exceptional dry erase performance.
- Modernize your space with a functional and contemporary image. Visionary magnetic glass boards provide
  the best of a quality whiteboard with smart style. Borderless and seamless, standard in glossy white.
   Available in standard and custom color options. Custom graphics printing available.
- Tempered safety glass ideal for use in any environment. Compatible with any dry erase or wet erase marker, chalk marker, grease pen, etc. Easily cleans without ghosting or staining. Accepts rare earth magnets.
- Attractive stainless steel mounting standoffs. Mounts are standard with a silver finish, but accessory mounts now available with a brass finish for an upgraded appearance (purchase separately).
- Includes aluminum accessory tray and set of magnets. Optional glass accessory tray available.
- Fifty year limited warranty. SCS Indoor Advantage Gold Certified.