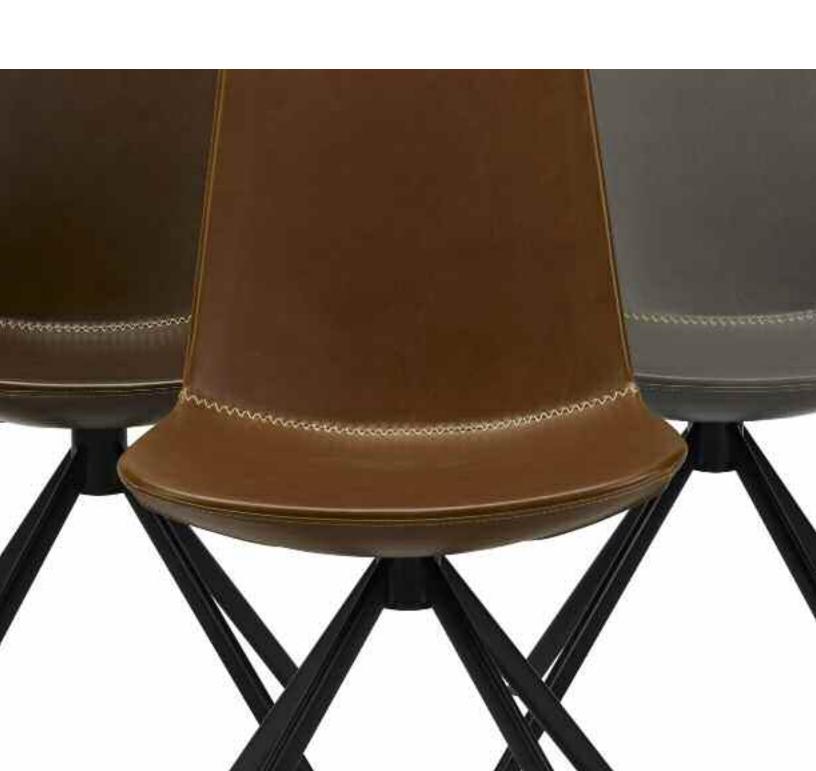

## Zoso Upholstery Options:

Zoso Frame Options:

Zoso Dimensions:

Zoso Features:

Saddle

- Faux leather with detailed stitching
- High density molded foam
- Carbon steel frame
- Black powder-coat finish
- Swivel Seat

Greystone