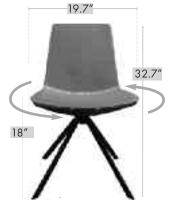

## Zoso Upholstery Options:

Zoso Frame Options:

Zoso Dimensions:

Zoso Features:

Saddle

- Faux leather with detailed stitching
- High density molded foam
- Carbon steel frame
- Black powder-coat finish
- Swivel Seat