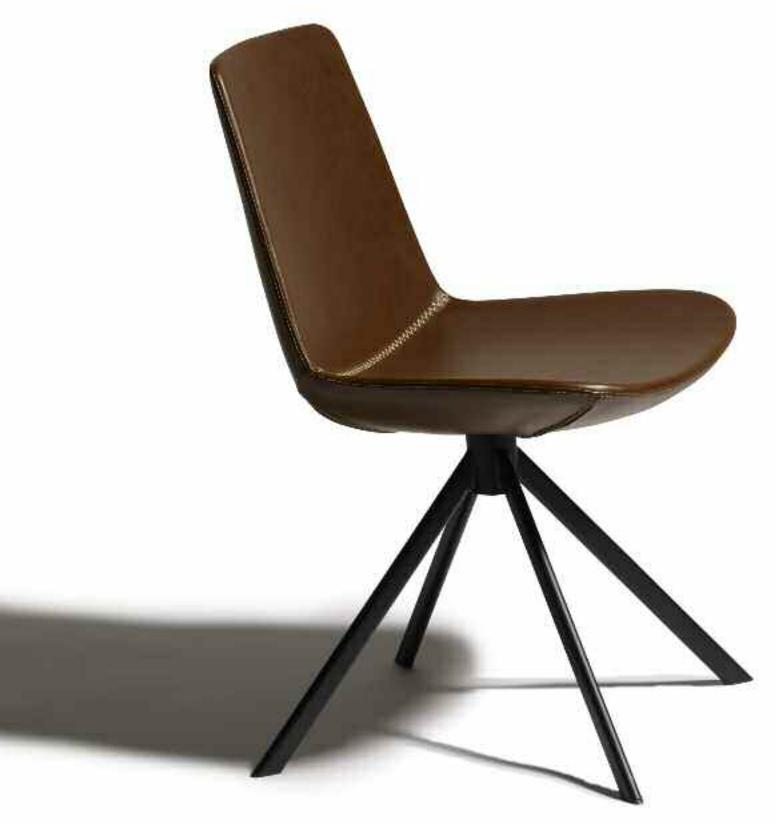

## ZOSO Designed by KFI Studios

You know when your eye catches something remarkable you just have to take a better look.

Zoso is oh so effortlessly comfortable, undeniably beautiful

The look of handstitched leather combined with sophisticated, simple lines makes Zoso an ideal addition to offices, waiting areas, conference rooms and really, just about anywhere. Aesthetically a winner, its true beauty lies in its comfort.

The contour of the seat fits like a glove and the swivel action is effortless.

It's all about the details.

## Zoso Upholstery Options:

Zoso Frame Options:

Zoso Dimensions:

Zoso Features:

Saddle

- Faux leather with detailed stitching
- High density molded foam
- Carbon steel frame
- Black powder-coat finish
- Swivel Seat