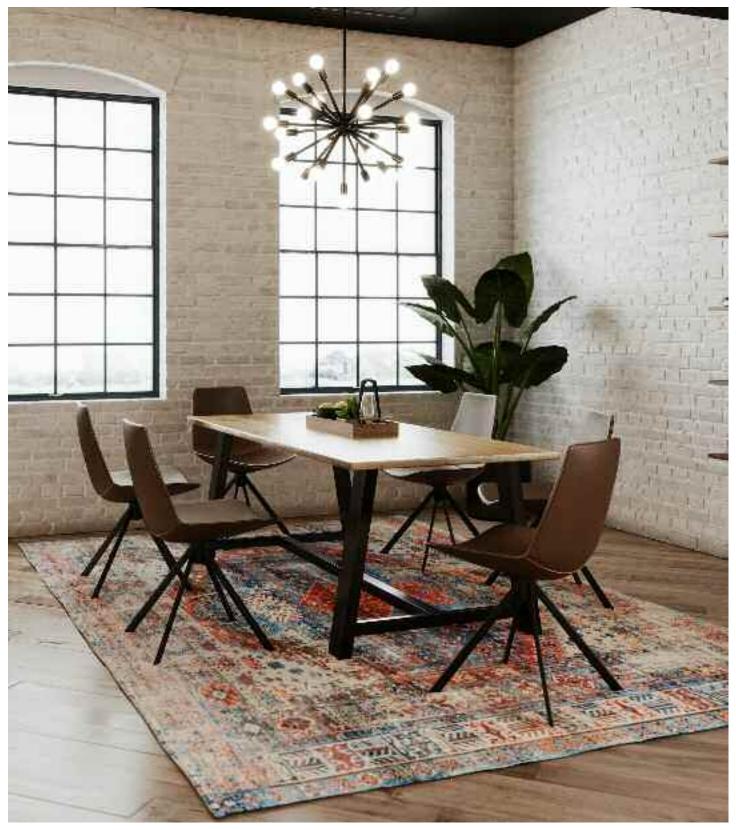

## ZOSO Designed by KFI Studios

You know when your eye catches something remarkable you just have to take a better look.

Zoso is oh so effortlessly comfortable, undeniably beautiful

The look of handstitched leather combined with sophisticated, simple lines makes Zoso an ideal addition to offices, waiting areas, conference rooms and really, just about anywhere. Aesthetically a winner, its true beauty lies in its comfort.