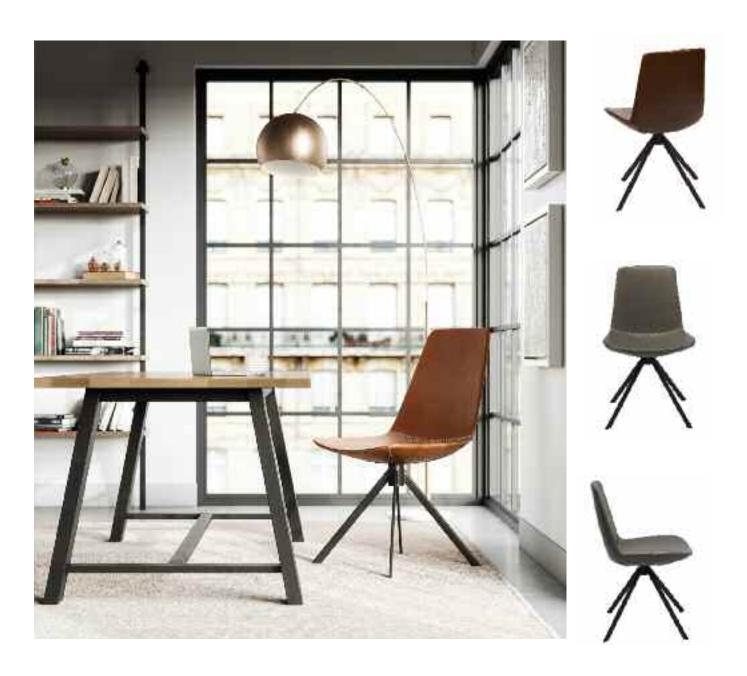

## Zoso Upholstery Options:

Zoso Frame Options:

Zoso Dimensions:

Zoso Features:

Saddle

- Faux leather with detailed stitching
- High density molded foam
- Carbon steel frame
- Black powder-coat finish
- Swivel Seat

Greystone