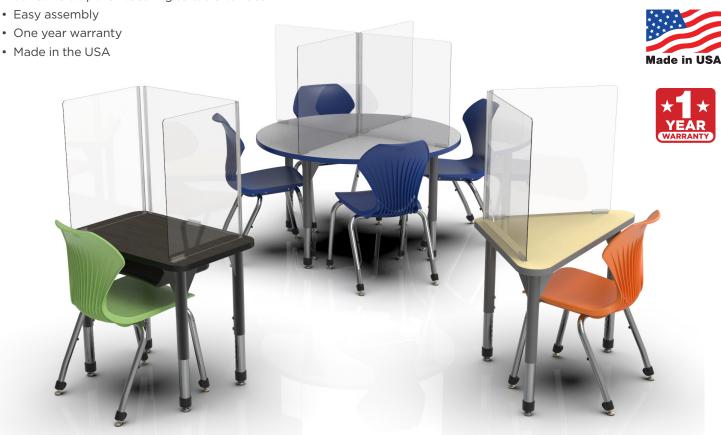

## **DESCRIPTION**

These portable sneeze guards are the ideal solution to protect your students from the rapid spread of airborne bacterial germs caused by sneezing and coughing. Designed as a defensive barrier, these protective sneeze guards are durable, light weight, easy to clean, have clear sight lines, and can virtually be used anywhere. Available in one, two or three panel options.

## **FEATURES**

- 1/8" thick clear acrylic
- · Rounded edges for safety
- 2 and 3 panel models attached with full length plastic flexible hinges and base connectors with adhesive strips for securing to table surface

## **SNEEZE GUARDS**

Model 61001 15"W x 23.75"H x 12"D w/1" pass through

Model 61002 30"W x 23.75"H x 12"D w/1" pass through

Model 61003 30"W x 24"H x 12"D w/ 3" pass through

Model 61004 24"W x 30"H x 12"D w/ 3" pass through

Model 61005 24"W x 24"H x 12"D w/ 3" pass through

Model 61007-2214 22"W x 24"H x 14"D

Model 61007-2414 24"W x 24"H x 14"D

Model 61007-2218 22"W x 24"H x 18"D

Model 61007-2418 24"W x 24"H x 18"D

Model 61008-2424 24"W x 24"H x 24"D

Model 61009 15"W x 23.75"H x 12"D no pass through

Model 61010 30"W x 23.75"H x 12"D no pass through

Flexible Clear Plastic Hinge

Model 61011 24"W x 30"H x 12"D no pass through

with Adhesive Strip