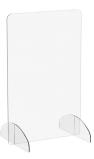

## **DESCRIPTION**

These portable sneeze guards are the ideal solution to protect your students from the rapid spread of airborne bacterial germs caused by sneezing and coughing. Designed as a defensive barrier, these protective sneeze guards are durable, light weight, easy to clean, have clear sight lines, and can virtually be used anywhere. Available in one, two or three panel options.

## **FEATURES**

- 1/8" thick clear acrylic
- · Rounded edges for safety
- 2 and 3 panel models attached with full length plastic flexible hinges and base connectors with adhesive strips for securing to table surface

## **SNEEZE GUARDS**

Model 61001 15"W x 23.75"H x 12"D w/1" pass through

Model 61002 30"W x 23.75"H x 12"D w/1" pass through

Model 61003 30"W x 24"H x 12"D w/ 3" pass through

Model 61004 24"W x 30"H x 12"D w/ 3" pass through

Model 61009 15"W x 23.75"H x 12"D no pass through

Model 61010 30"W x 23.75"H x 12"D no pass through

Flexible Clear Plastic Hinge

Model 61011 24"W x 30"H x 12"D no pass through

with Adhesive Strip