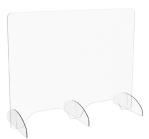

## **DESCRIPTION**

These portable sneeze guards are the ideal solution to protect your students from the rapid spread of airborne bacterial germs caused by sneezing and coughing. Designed as a defensive barrier, these protective sneeze guards are durable, light weight, easy to clean, have clear sight lines, and can virtually be used anywhere. Available in one, two or three panel options.

## **FEATURES**

- 1/8" thick clear acrylic
- · Rounded edges for safety
- 2 and 3 panel models attached with full length plastic flexible hinges and base connectors with adhesive strips for securing to table surface

Model 61005 24"W x 24"H x 12"D w/ 3" pass through

Model 61007-2214 22"W x 24"H x 14"D

Model 61007-2414 24"W x 24"H x 14"D

Model 61007-2218 22"W x 24"H x 18"D

Model 61007-2418 24"W x 24"H x 18"D

Model 61008-2424 24"W x 24"H x 24"D

Model 61009 15"W x 23.75"H x 12"D no pass through

Model 61010 30"W x 23.75"H x 12"D no pass through

Flexible Clear Plastic Hinge

Model 61011 24"W x 30"H x 12"D no pass through

with Adhesive Strip