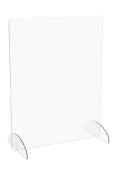

## **DESCRIPTION**

These portable sneeze guards are the ideal solution to protect your students from the rapid spread of airborne bacterial germs caused by sneezing and coughing. Designed as a defensive barrier, these protective sneeze guards are durable, light weight, easy to clean, have clear sight lines, and can virtually be used anywhere. Available in one, two or three panel options.

## **FEATURES**

- 1/8" thick clear acrylic
- · Rounded edges for safety
- 2 and 3 panel models attached with full length plastic flexible hinges and base connectors with adhesive strips for securing to table surface

## **SNEEZE GUARDS**

Model 61001 15"W x 23.75"H x 12"D w/1" pass through

Model 61002 30"W x 23.75"H x 12"D w/1" pass through

Model 61003 30"W x 24"H x 12"D w/ 3" pass through

Model 61004 24"W x 30"H x 12"D w/ 3" pass through