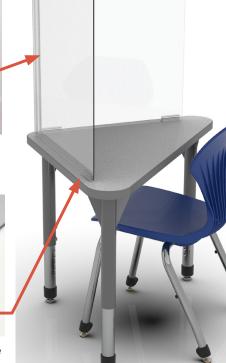

## **DESCRIPTION**

These portable sneeze guards are the ideal solution to protect your students from the rapid spread of airborne bacterial germs caused by sneezing and coughing. Designed as a defensive barrier, these protective sneeze guards are durable, light weight, easy to clean, have clear sight lines, and can virtually be used anywhere. Available in one, two or three panel options.

## **FEATURES**

- 1/8" thick clear acrylic
- · Rounded edges for safety
- 2 and 3 panel models attached with full length plastic flexible hinges and base connectors with adhesive strips for securing to table surface

## **SNEEZE GUARDS**

Model 61001 15"W x 23.75"H x 12"D w/1" pass through

Model 61002 30"W x 23.75"H x 12"D w/1" pass through

Model 61003 30"W x 24"H x 12"D w/ 3" pass through

Model 61004 24"W x 30"H x 12"D w/ 3" pass through