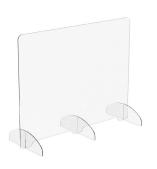

## **DESCRIPTION**

These portable sneeze guards are the ideal solution to protect your students from the rapid spread of airborne bacterial germs caused by sneezing and coughing. Designed as a defensive barrier, these protective sneeze guards are durable, light weight, easy to clean, have clear sight lines, and can virtually be used anywhere. Available in one, two or three panel options.

## **FEATURES**

- 1/8" thick clear acrylic
- · Rounded edges for safety
- 2 and 3 panel models attached with full length plastic flexible hinges and base connectors with adhesive strips for securing to table surface

## **SNEEZE GUARDS**

Model 61001 15"W x 23.75"H x 12"D w/1" pass through

Model 61002 30"W x 23.75"H x 12"D w/1" pass through

Model 61003 30"W x 24"H x 12"D w/ 3" pass through

Model 61004 24"W x 30"H x 12"D w/ 3" pass through

Model 61005 24"W x 24"H x 12"D w/ 3" pass through

Model 61007-2214 22"W x 24"H x 14"D

Model 61007-2414 24"W x 24"H x 14"D

Model 61007-2218 22"W x 24"H x 18"D

Model 61007-2418 24"W x 24"H x 18"D

Model 61008-2424 24"W x 24"H x 24"D