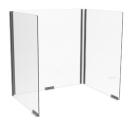

## **DESCRIPTION**

These portable sneeze guards are the ideal solution to protect your students from the rapid spread of airborne bacterial germs caused by sneezing and coughing. Designed as a defensive barrier, these protective sneeze guards are durable, light weight, easy to clean, have clear sight lines, and can virtually be used anywhere. Available in one, two or three panel options.

## **FEATURES**

- 1/8" thick clear acrylic
- · Rounded edges for safety
- 2 and 3 panel models attached with full length plastic flexible hinges and base connectors with adhesive strips for securing to table surface

## **SNEEZE GUARDS**

Model 61001 15"W x 23.75"H x 12"D w/1" pass through

Model 61002 30"W x 23.75"H x 12"D w/1" pass through

Model 61003 30"W x 24"H x 12"D w/ 3" pass through

Model 61004 24"W x 30"H x 12"D w/ 3" pass through

Model 61005 24"W x 24"H x 12"D w/ 3" pass through

Model 61007-2214 22"W x 24"H x 14"D

Model 61007-2414 24"W x 24"H x 14"D

Model 61007-2218 22"W x 24"H x 18"D

Model 61007-2418 24"W x 24"H x 18"D

Model 61008-2424 24"W x 24"H x 24"D