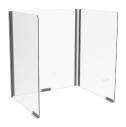

## **DESCRIPTION**

These portable sneeze guards are the ideal solution to protect your students from the rapid spread of airborne bacterial germs caused by sneezing and coughing. Designed as a defensive barrier, these protective sneeze guards are durable, light weight, easy to clean, have clear sight lines, and can virtually be used anywhere. Available in one, two or three panel options.

## **FEATURES**

- 1/8" thick clear acrylic
- · Rounded edges for safety
- 2 and 3 panel models attached with full length plastic flexible hinges and base connectors with adhesive strips for securing to table surface

## **SNEEZE GUARDS**

Model 61001 15"W x 23.75"H x 12"D w/1" pass through

Model 61002 30"W x 23.75"H x 12"D w/1" pass through

Model 61003 30"W x 24"H x 12"D w/ 3" pass through

Model 61004 24"W x 30"H x 12"D w/ 3" pass through

Model 61005 24"W x 24"H x 12"D w/ 3" pass through

Model 61007-2214 22"W x 24"H x 14"D

Model 61007-2414 24"W x 24"H x 14"D

Model 61007-2218 22"W x 24"H x 18"D

Model 61007-2418 24"W x 24"H x 18"D

Model 61008-2424 24"W x 24"H x 24"D