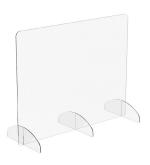

## **DESCRIPTION**

These portable sneeze guards are the ideal solution to protect your students from the rapid spread of airborne bacterial germs caused by sneezing and coughing. Designed as a defensive barrier, these protective sneeze guards are durable, light weight, easy to clean, have clear sight lines, and can virtually be used anywhere. Available in one, two or three panel options.

## **FEATURES**

- 1/8" thick clear acrylic
- · Rounded edges for safety
- 2 and 3 panel models attached with full length plastic flexible hinges and base connectors with adhesive strips for securing to table surface

## **SNEEZE GUARDS**

Model 61001 15"W x 23.75"H x 12"D w/1" pass through

Model 61002 30"W x 23.75"H x 12"D w/1" pass through

Model 61003 30"W x 24"H x 12"D w/ 3" pass through

Model 61004 24"W x 30"H x 12"D w/ 3" pass through