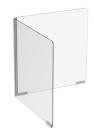

## **DESCRIPTION**

These portable sneeze guards are the ideal solution to protect your students from the rapid spread of airborne bacterial germs caused by sneezing and coughing. Designed as a defensive barrier, these protective sneeze guards are durable, light weight, easy to clean, have clear sight lines, and can virtually be used anywhere. Available in one, two or three panel options.

## **FEATURES**

- 1/8" thick clear acrylic
- · Rounded edges for safety
- 2 and 3 panel models attached with full length plastic flexible hinges and base connectors with adhesive strips for securing to table surface

## **SNEEZE GUARDS**

Model 61001 15"W x 23.75"H x 12"D w/1" pass through

Model 61002 30"W x 23.75"H x 12"D w/1" pass through

Model 61003 30"W x 24"H x 12"D w/ 3" pass through

Model 61004 24"W x 30"H x 12"D w/ 3" pass through

Model 61009 15"W x 23.75"H x 12"D no pass through

Model 61010 30"W x 23.75"H x 12"D no pass through

Flexible Clear Plastic Hinge

Model 61011 24"W x 30"H x 12"D no pass through

with Adhesive Strip