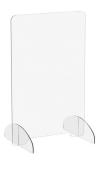

## **DESCRIPTION**

These portable sneeze guards are the ideal solution to protect your students from the rapid spread of airborne bacterial germs caused by sneezing and coughing. Designed as a defensive barrier, these protective sneeze guards are durable, light weight, easy to clean, have clear sight lines, and can virtually be used anywhere. Available in one, two or three panel options.

## **FEATURES**

- 1/8" thick clear acrylic
- · Rounded edges for safety
- 2 and 3 panel models attached with full length plastic flexible hinges and base connectors with adhesive strips for securing to table surface

## **SNEEZE GUARDS**

Model 61001 15"W x 23.75"H x 12"D w/1" pass through

Model 61002 30"W x 23.75"H x 12"D w/1" pass through

Model 61003 30"W x 24"H x 12"D w/ 3" pass through

Model 61004 24"W x 30"H x 12"D w/ 3" pass through