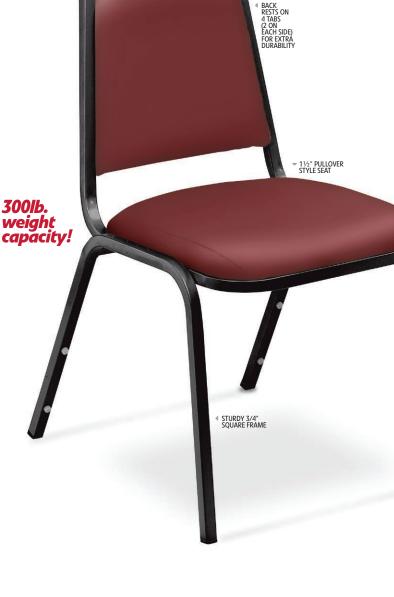

MODEL 9108-B SHOWN

## **SPECS:**

- · Features a Sturdy 3/4" square frame 19-gauge steel tubing with non-marring plastic glides
- Steel Standard: ASTM A513
- Foam Standard: 1.8lb. density, 46 ILD
- $\cdot$  Seat is cushioned with 1 1/2" of high-density Grade A foam
- · Vinyl & Foam are Cal-117 rated
- · Available with thick .80MM vinyl
- · Tapered back has built-in handhold
- · Eight plastic stack bumpers protect the powder-coated frame finish
- · Plywood core seat and back
- · Stack 8-10 high with DY81 or DY9000 dollies