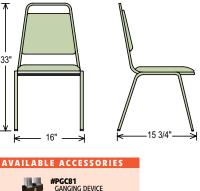

**DIMENSIONS:** 

OVERALL: 33"H X 16"W X 15 3/4"D SEAT: 18"H X 15 3/4"W X 15"D

Stacking Chair Dolly CAPACITY: HOLDS 8-10 STACK CHAIRS (9100 SERIES)