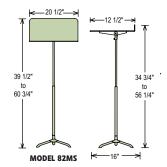

#### **DIMENSIONS:**

OVERALL: DESK MEASURES 20 1/2"W X 12 1/2"L AND STAND ADJUSTS FROM 24"- 46"