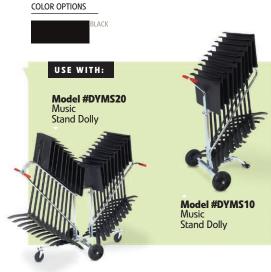

## **SPECS:**

- · Stand is 18-gauge, 1" O.D. steel
- Tension tilt surface for smooth adjustment and holds strong in any position
- · Powder-coated in black to match Melody Music Chair