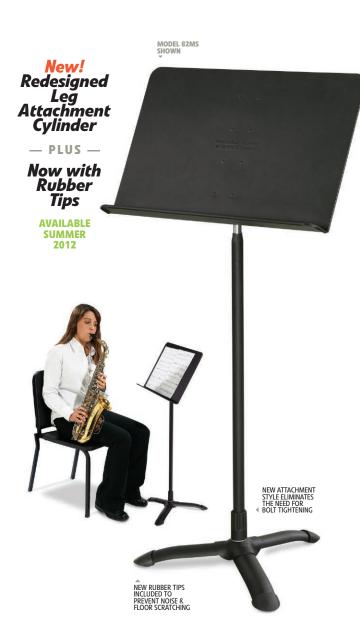

# **Neck Assembly**

The new neck assembly provides an even tighter fit on the pole. An aluminum cap washer has been added which will prevent any possibility of peeling paint.

#### **Pole Mechanism**

With the updated spring loaded mechanism, we guarantee that the height adjustments (available from 24" to 46") will be extremely smooth and quiet.

### **Adjustable Pole**

Smooth tight fit allows for ease of use in quiet musical environments.

# **Cap Washer**

Aluminum cap washers used for neck assembly prevents loosening.

#### **Base Hardware**

Base hardware and threaded insert is electroplated to prevent any harmful exterior elements from seeping into the unit. Enhanced lock washer is used for base bolt to prevent loosening.