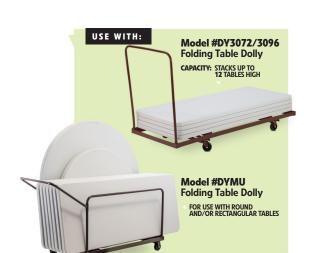

## **SPECS:**

- · Available in 3 sizes; 60"L, 72"L & 96"L by 18"W
- · 2-inch thick top
- · Lightweight for easy set-up and transport
- · 700lb. weight capacity
- · Lightly spotted grey top w/ grey textured powder coated legs
- · BT1860 & BT1872: 18-gauge strength frame
- · BT1896: 17-gauge strength frame
- · 16-gauge cantilevered comfort legs set 11" from back of table; no more banged up knees!
- · Stack up to 12 high on DY3072 and DY3096
- · Can withstand heat up to 212 degrees Fahrenheit
- · Lightly textured surface to resist scratching yet smooth enough to write on
- · UV protected for outdoor use