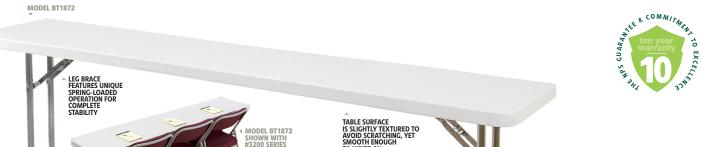

16-GAUGE LEGS ▶

## **SPECS:**

- · Available in 3 sizes; 60"L, 72"L & 96"L by 18"W
- · 2-inch thick top
- · Lightweight for easy set-up and transport
- · 700lb. weight capacity
- · Lightly spotted grey top w/ grey textured powder coated legs
- · BT1860 & BT1872: 18-gauge strength frame
- · BT1896: 17-gauge strength frame
- · 16-gauge cantilevered comfort legs set 11" from back of table; no more banged up knees!
- · Stack up to 12 high on DY3072 and DY3096
- · Can withstand heat up to 212 degrees Fahrenheit
- · Lightly textured surface to resist scratching yet smooth enough to write on
- · UV protected for outdoor use

## PLASTIC / FRAME COMBINATIONS

CANTILEVERED COM-FORT STYLE LEGS