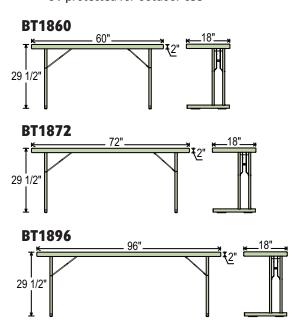

## **SPECS:**

- · Available in 3 sizes; 60"L, 72"L & 96"L by 18"W
- · 2-inch thick top
- · Lightweight for easy set-up and transport
- · 700lb. weight capacity
- · Lightly spotted grey top w/ grey textured powder coated legs
- · BT1860 & BT1872: 18-gauge strength frame
- · BT1896: 17-gauge strength frame
- · 16-gauge cantilevered comfort legs set 11" from back of table; no more banged up knees!
- · Stack up to 12 high on DY3072 and DY3096
- · Can withstand heat up to 212 degrees Fahrenheit
- · Lightly textured surface to resist scratching yet smooth enough to write on
- · UV protected for outdoor use