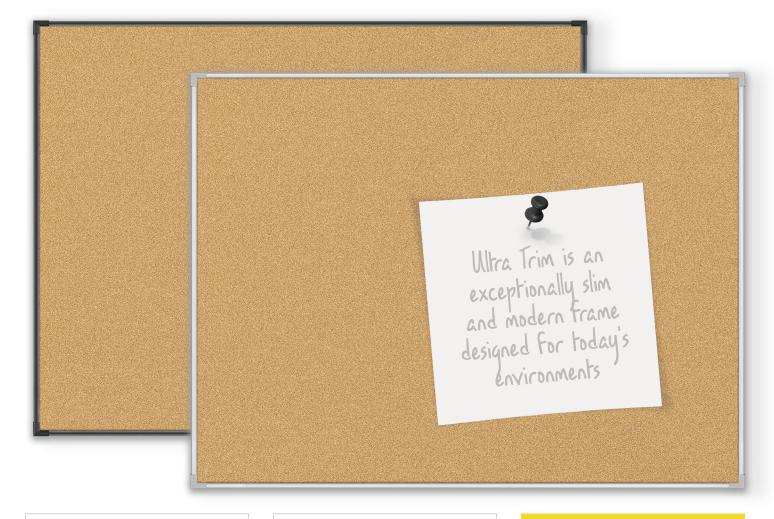

### VALU-TAK TACKBOARD – ULTRA TRIM

- · Valu-Tak cork surface gives you a traditional tackboard with excellent resiliency and tackability.
- Recyclable 1/16" cork surface is bonded to a 7/16" tackable substrate for good tack-holding ability. Cork . is durable and self-healing.
- . Featured with Ultra Trim for a modern, clean-lined board. Trim is a low profile 5/16" anodized aluminum, available in silver or black.
- Manufactured in the US of foreign and domestic materials. Ten year limited warranty. .
- Has achieved GREENGUARD GOLD Certification. .