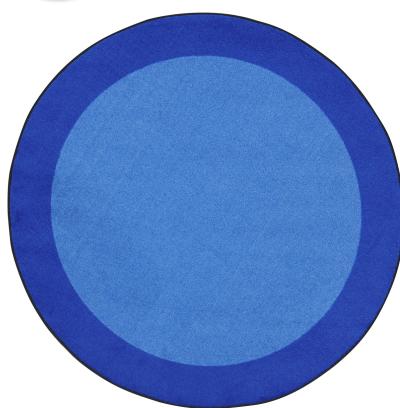

Start school on the right foot with a classroom designed for learning and comfort. All Around<sup>™</sup> color-coordinates with our complete line of educational rugs. Offered in multiple sizes, shapes, and colors to fit any early childhood space, this simple yet inviting rug is certain to create a welcoming, attractive environment when children are motivated to explore, create, and learn.

## **Product Details**

Collection: Fiber: Product Type: Backing: Country of Origin:

Additional Options: Kid Essentials® 100% STAINMASTER® Nylon Area Rugs SoftFlex® USA

5'4" x 7'8" Rectangle 5'4" x 7'8" Oval 7'8" x 10'9" Rectangle 7'8" x 10'9" Oval 7'7" Round 10'9" x 13'2" Rectangle 10'9" x 13'2" Oval 5'4" Round 13'2" Round