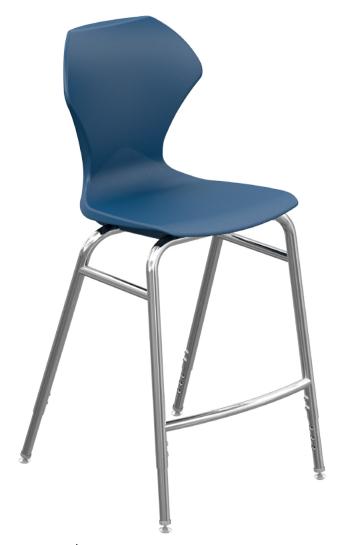

## **DESCRIPTION**

The Apex series adjustable stool has the same modern and ergonomic design as the stacking chair with the addition of adjustable leg height providing the perfect height adjustment required. The patented seat shape is contoured to provide maximum comfort throughout the day. The seat has a contoured back that is shaped and angled for sitting upright or in a slightly reclined position. The front edge of the seat is swept downward for productive, over the desk task work. The stylish shape allows freedom of movement, functional support, and a great value.

## **FEATURES**

- · Available leg height from 24-28 inches
- Brackets are welded to underside of frame for added strength
- Legs are constructed of 1-1/8" tubular steel and come in chrome finish only
- Sturdy foot rest for added comfort
- Nickel-plated, self-leveling nylon glides that reduce scratching and marring on school floors along with built-in cushions for noise reduction.