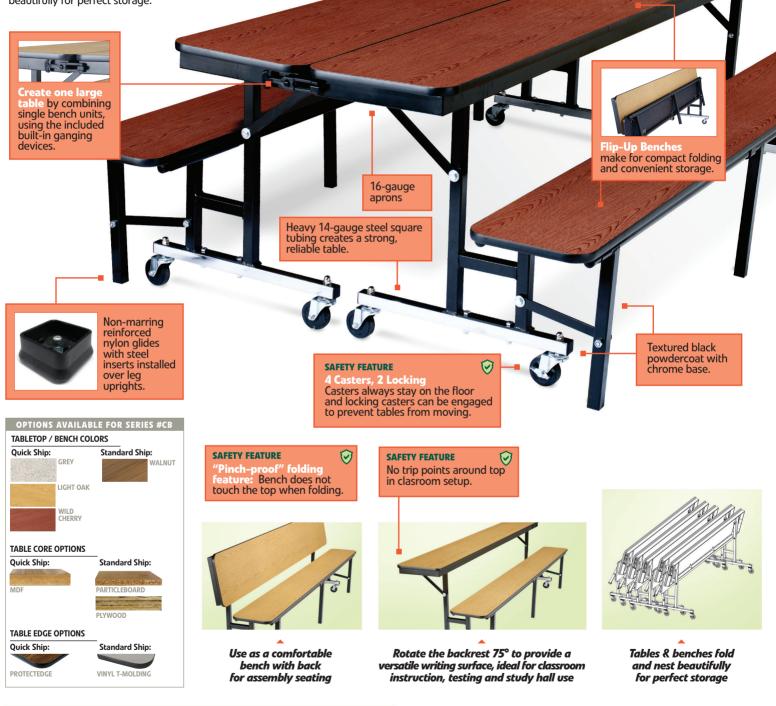

## **Mobile Convertible Bench Unit**

Our **Mobile Convertible Bench Units** are perfect for a variety of uses. These multipurpose units easily set up in seconds. They can be used as a comfortable bench with a back or a table with a bench. The change is easy and fast. They can also be combined to make one large table using our included ganging devices. Tables and benches fold and nest beautifully for perfect storage. SHOWN: TWO MODEL #CBG72-CH COMBINED USING BUILT-IN GANGING DEVICES