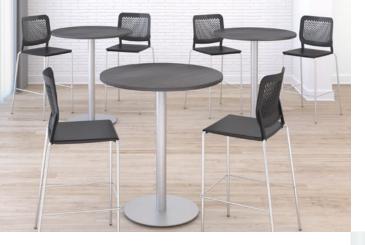

### Milan

#### Meeting/Training Tables and Seating

The Milan Bistro collection is the perfect solution for break rooms, cafeterias, dining areas and anywhere that you need a place to meet and eat! A large variety of top options designed to match other HPFi<sup>®</sup> furnishings combined with heavy duty steel bases create an ideal environment - seated or standing! Combine with Milan Bistro Seating and you will have an instant reception area or sidewalk cafe.