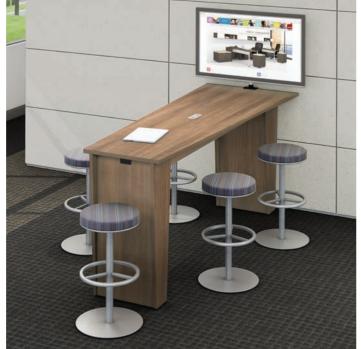

#### Meeting/Training Tables and Seating

The Milan Bistro collection is the perfect solution for break rooms, cafeterias, dining areas and anywhere that you need a place to meet and eat! A large variety of top options designed to match other HPFi<sup>®</sup> furnishings combined with heavy duty steel bases create an ideal environment - seated or standing! Combine with Milan Bistro Seating and you will have an instant reception area or sidewalk cafe.