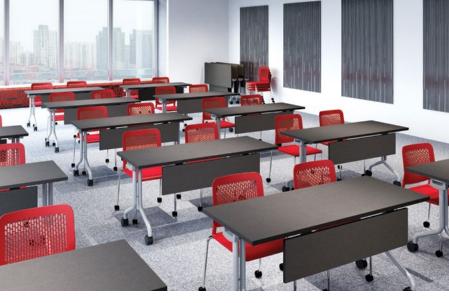

#### **Training Tables**

Fixed leg training tables provide maximum flexibility, versatility and a modern aesthetic. Multiple shapes and sizes allow for almost unlimited configurations.

Clique Specifications:

- $1\frac{1}{8}$ " thermally fused laminate tops are offered in a broad palette with matching 3mm edge banding
- 2" fixed, black metal legs
- Choose legs with leveling glides or locking casters or a combination of both
- Optional 8" satin acrylic modesty panel (for rectangular tables only)
- Metallic silver square and disc style base with 3" round steel column and leveling glides.
- Available in occasional, desk, dining and bar
- heights and with three base diameters.