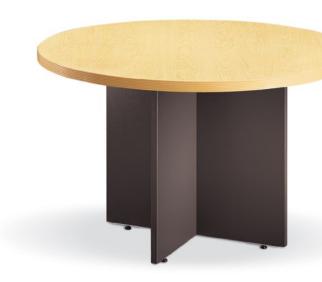

#### Meeting Tables

Vitality tables feature both round and rectangular tops with varying base options. They are perfect for adding small meeting space to private offices where Vitality casegoods are installed.

#### **Vitality Finishes**

M Mahogany WC Windsor Cherry

ARFMXTR48