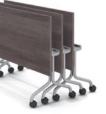

#### **Training Tables**

Duality tables feature a tilting top that allows tables to be nested for ease of movement and compact storage. Pull them out and set up when needed,tuck them away when the meeting is over.

#### Duality Specifications:

- Flip-top for easy storage
- Die cast flip mechanism engaged with single release point
- 1" thermal fused laminate tops with matching 3mm edge banding
- Steel in-line nesting, double tube legs available in Silver as standard • Includes 4 casters - 2 locking
- Table height of 29"
- Available in 48", 60" or 72" widths with a choice of 24" or 30" depth
- Steel support beam standard on 60" and 72" width tops
- Laminate modesty panel available
- Some assembly required

# Duality

TDBW6024FS