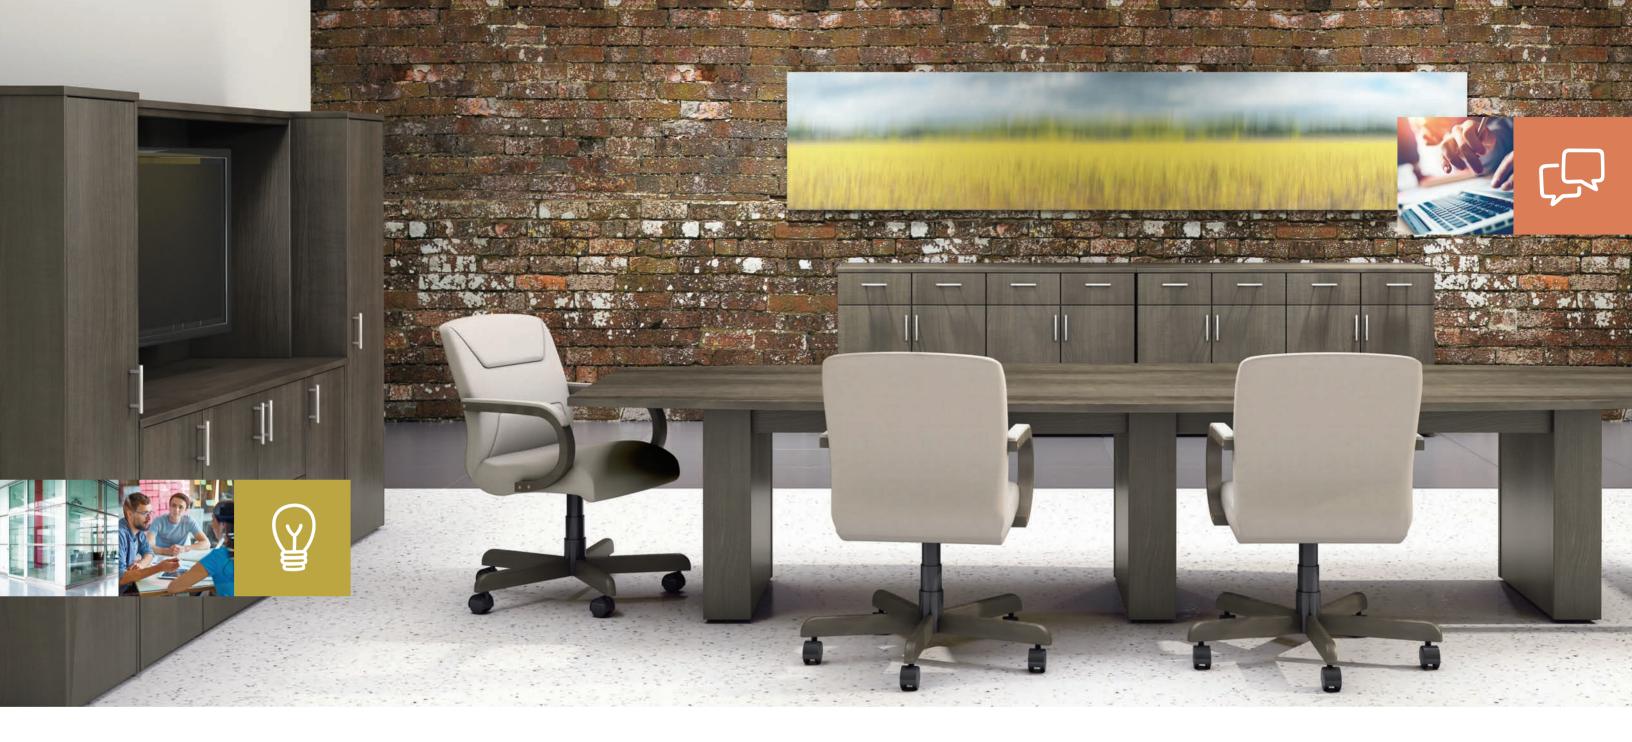

# Hyperwork

#### **Conference Funishings**

As on all Hyperwork casegoods and Educational furnishings, Hyperwork conference furnishings feature high durability AdvantEdge 3mm PVC edge banding. AdvantEdge provides an increased impact resistance for long-lasting beauty and performance.

Expandable Hyperwork tables allow you to extend table size in 48" increments as the need for meeting space grows. Expandable Hyperwork tables feature a cross grain pattern on woodgrain laminates to eliminate matching issues with table top add-ons.