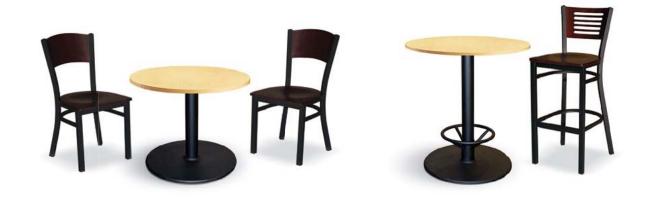

#### Meeting/Training Tables and Seating

The Milan Bistro collection is the perfect solution for break rooms, cafeterias, dining areas and anywhere that you need a place to meet and eat! A large variety of top options designed to match other HPFi<sup>®</sup> furnishings combined with heavy duty steel bases create an ideal environment - seated or standing! Combine with Milan Bistro Seating and you will have an instant reception area or sidewalk cafe.