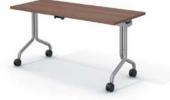

#### **Training Tables**

Fixed leg training tables provide maximum flexibility, versatility and a modern aesthetic. Multiple shapes and sizes allow for almost unlimited configurations.

Clique Specifications:

- $1\frac{1}{8}$ " thermally fused laminate tops are offered in a broad palette with matching 3mm edge banding
- 2" fixed, black metal legs
- Choose legs with leveling glides or locking casters or a combination of both
- Optional 8" satin acrylic modesty panel (for rectangular tables only)
- Metallic silver square and disc style base with 3" round steel column and leveling glides.
- Available in occasional, desk, dining and bar
- heights and with three base diameters.