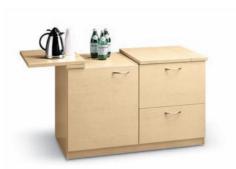

ur table size in 48" increments as the need for meeting space increases. Expandable Bedford tables feature a cross grain laminate pattern versus length-wise grain pattern.



#### **Bedford Finishes**





M Mahogany WC Windsor Cherry





# Hyperwork

#### **Conference Funishings**

As on all Hyperwork casegoods and Educational furnishings, Hyperwork conference furnishings feature high durability AdvantEdge 3mm PVC edge banding. AdvantEdge provides an increased impact resistance for long-lasting beauty and performance.

Expandable Hyperwork tables allow you to extend table size in 48" increments as the need for meeting space grows. Expandable Hyperwork tables feature a cross grain pattern on woodgrain laminates to eliminate matching issues with table top add-ons.



Compact Refrigerator





Server Credenza

Mobile Teaming Board

Server Buffet









#### **Training Tables**

Fixed leg training tables provide maximum flexibility, versatility and a modern aesthetic. Multiple shapes and sizes allow for almost unlimited configurations.

Clique Specifications:

- $1\frac{1}{8}$ " thermally fused laminate tops are offered in a broad palette with matching 3mm edge banding
- 2" fixed, black metal legs
- Choose legs with leveling glides or locking casters or a combination of both
- Optional 8" satin acrylic modesty panel (for rectangular tables only)
- Metallic silver square and disc style base with 3" round steel column and leveling glides.
- Available in occasional, desk, dining and bar
- heights and with three base diameters.



Meeting Room Brochure

6

Vitality

#### Meetin