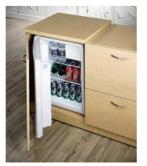

allows you to extend your table size in 48" increments as the need for meeting space increases. Expandable Bedford tables feature a cross grain laminate pattern versus length-wise grain pattern.



#### **Bedford Finishes**





M Mahogany WC Windsor Cherry





# Hyperwork

#### **Conference Funishings**

As on all Hyperwork casegoods and Educational furnishings, Hyperwork conference furnishings feature high durability AdvantEdge 3mm PVC edge banding. AdvantEdge provides an increased impact resistance for long-lasting beauty and performance.

Expandable Hyperwork tables allow you to extend table size in 48" increments as the need for meeting space grows. Expandable Hyperwork tables feature a cross grain pattern on woodgrain laminates to eliminate matching issues with table top add-ons.



Compact Refrigerator





Server Credenza

Mobile Teaming Board

Server Buffet









#### **Training Tables**

Fixed leg training tables provide maximum flexibility, versatility and a modern aesthetic. Multiple shapes and sizes allow for almost unlimited configurations.

Clique Specifications:

- $1\frac{1}{8}$ " thermally fused laminate tops are offered in a broad palette with matching 3mm edge banding
- 2" fixed, black metal legs
- Choose legs with leveling glides or locking casters or a combination of both
- Optional 8" satin acrylic modesty panel (for rectangular tables only)
- Metallic silver square and disc style base with 3" round steel column and leveling glides.
- Available in occasional, desk, dining and bar
- heights and with three base diameters.



Meeting Room Brochure