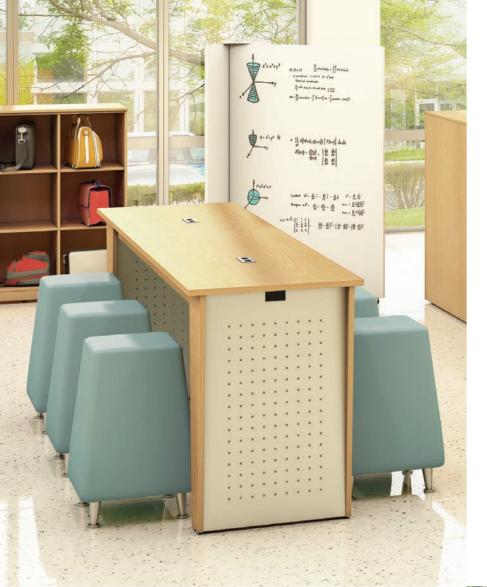

#### **Training Tables**

Fixed leg training tables provide maximum flexibility, versatility and a modern aesthetic. Multiple shapes and sizes allow for almost unlimited configurations.

Clique Specifications:

- $1\frac{1}{8}$ " thermally fused laminate tops are offered in a broad palette with matching 3mm edge banding
- 2" fixed, black metal legs
- Choose legs with leveling glides or locking casters or a combination of both
- Optional 8" satin acrylic modesty panel (for rectangular tables only)
- Metallic silver square and disc style base with 3" round steel column and leveling glides.
- Available in occasional, desk, dining and bar
- heights and with three base diameters.