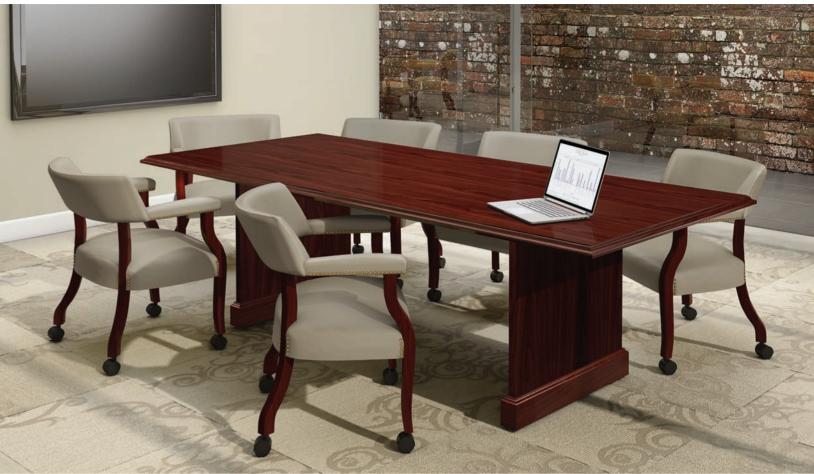

### Meeting Tables

Bedford offers the most extensive range of traditional tops with round, rectangular and octagonal shapes with square, straight and Queen Anne pedestal bases. Coordinating bookcases and wall units include crown molding with traditional details.

An expandable version of Bedford allows you to extend your table size in 48" increments as the need for meeting space increases. Expandable Bedford tables feature a cross grain laminate pattern versus length-wise grain pattern.

#### **Bedford Finishes**

M Mahogany WC Windsor Cherry