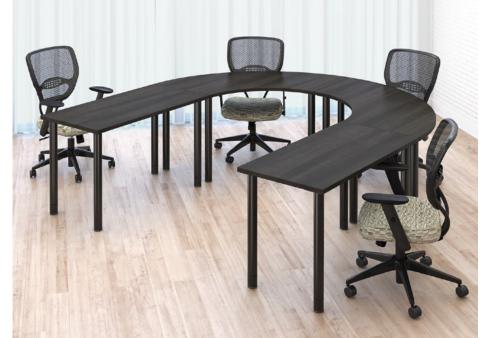

#### **Training Tables**

Fixed leg training tables provide maximum flexibility, versatility and a modern aesthetic. Multiple shapes and sizes allow for almost unlimited configurations.

Clique Specifications:

- $1\frac{1}{8}$ " thermally fused laminate tops are offered in a broad palette with matching 3mm edge banding
- 2" fixed, black metal legs
- Choose legs with leveling glides or locking casters or a combination of both
- Optional 8" satin acrylic modesty panel (for rectangular tables only)
- Metallic silver square and disc style base with 3" round steel column and leveling glides.
- Available in occasional, desk, dining and bar
- heights and with three base diameters.