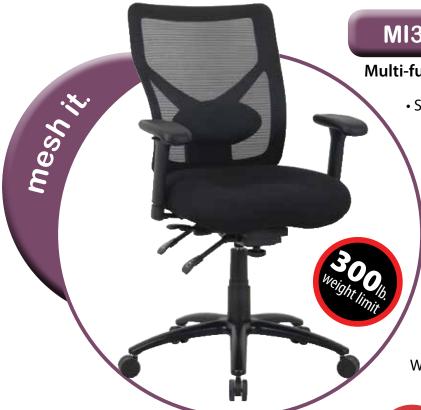

## MI3522-

## Multi-function Mesh Back Chair

- Sleek Black Mesh Back with Clean Lines
  - Ratchet Back and Lumbar Support
    - Molded Foam Padded Fabric Seat Available in Red (-RED), Gray (-GRY), Ocean Blue (-OCEAN), and Black (-BLK)
      - Height and Width Adjustable Arms with PU Pads
      - One Touch Pneumatic Seat Height Adjustment
    - Multi-Function Control with Forward Tilt and Seat Slider
- Black METAL Base with Oversized Dual Wheel Carpet Casters

(-RED) Red

(-GRY) Gray

(-OCEAN) Ocean Blue

(-BLK) Black

**Seat Size:** 20.25"W x 19"D x 3.5"T

Back Size: 19.5"W x 20.5"H

Overall Size: 27.5"W x 26"D x 40"-44"H

Arms to Floor Minimum: 27.5"

Seat Height Range: 19" - 23"

Seat Travel: 4"

Weight Capacity: 300lbs.

**Cube:** 6.77

Carton Dimensions: 30" x 15" x 26"

Carton Weight: 85 lbs.