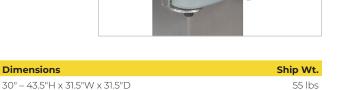

Part No.

90353\*

<sup>\*</sup>Ships UPS. Shipping weights are listed on a per item basis and may vary based on quantities ordered.

Bistro Height Adjustable Table