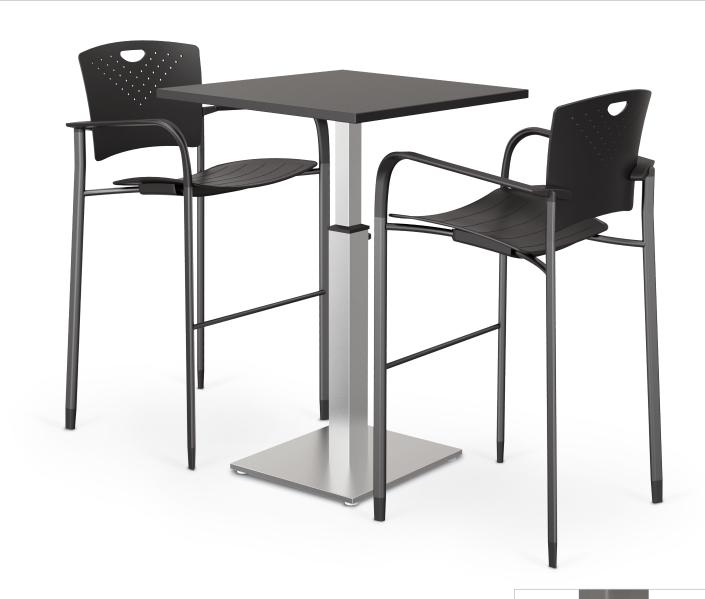

## **BISTRO HEIGHT ADJUSTABLE TABLE**

## **BISTRO HEIGHT ADJUSTABLE TABLE**

- Bistro Height Adjustable Tables blend modern design with timeless durability for tables that will bring a lifetime of use. The simple and clean lines add a minimalist and elegant element to virtually any setting.
- Features a 1" thick square top finished with scratch-resistant black laminate with a brushed steel base.
- Height adjustable table adjusts from 30" to 43.5"H to work with chair or stools.
- Has achieved GREENGUARD GOLD Certification.

Part No.

90353\*

<sup>\*</sup>Ships UPS. Shipping weights are listed on a per item basis and may vary based on quantities ordered.

Bistro Height Adjustable Table