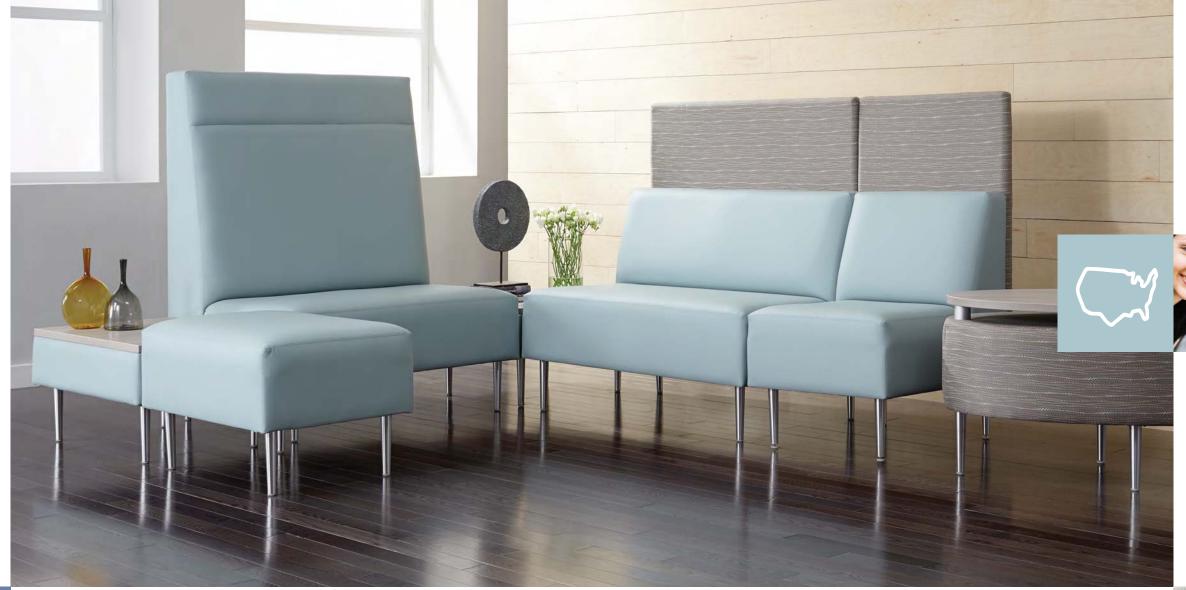

#### **Making First Impressions**

Combining metal, wood and upholstered elements, the Eve Collection Lounge delivers form and aesthetic relevance. Linear chairs, loveseats and sofas along with one-, two- and three-person benches are also included in the Eve Collection. Each one has the option of upholstered or brushed aluminum arms on either or both ends. Alternate armless chairs and club chairs with arms for a comfortable and stylish collaborative area.