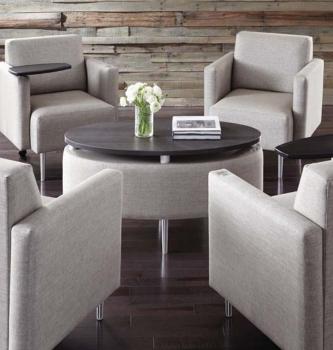

### **Creating Intimate Settings**

Eve Oasis provides a fresh approach to collaborative settings. This contemporary solution transforms reception areas, waiting rooms, open plan team areas, lobbies and training rooms into a flexible array of intimate conversation areas. Or hideaway and take advantage of some much needed solitude.