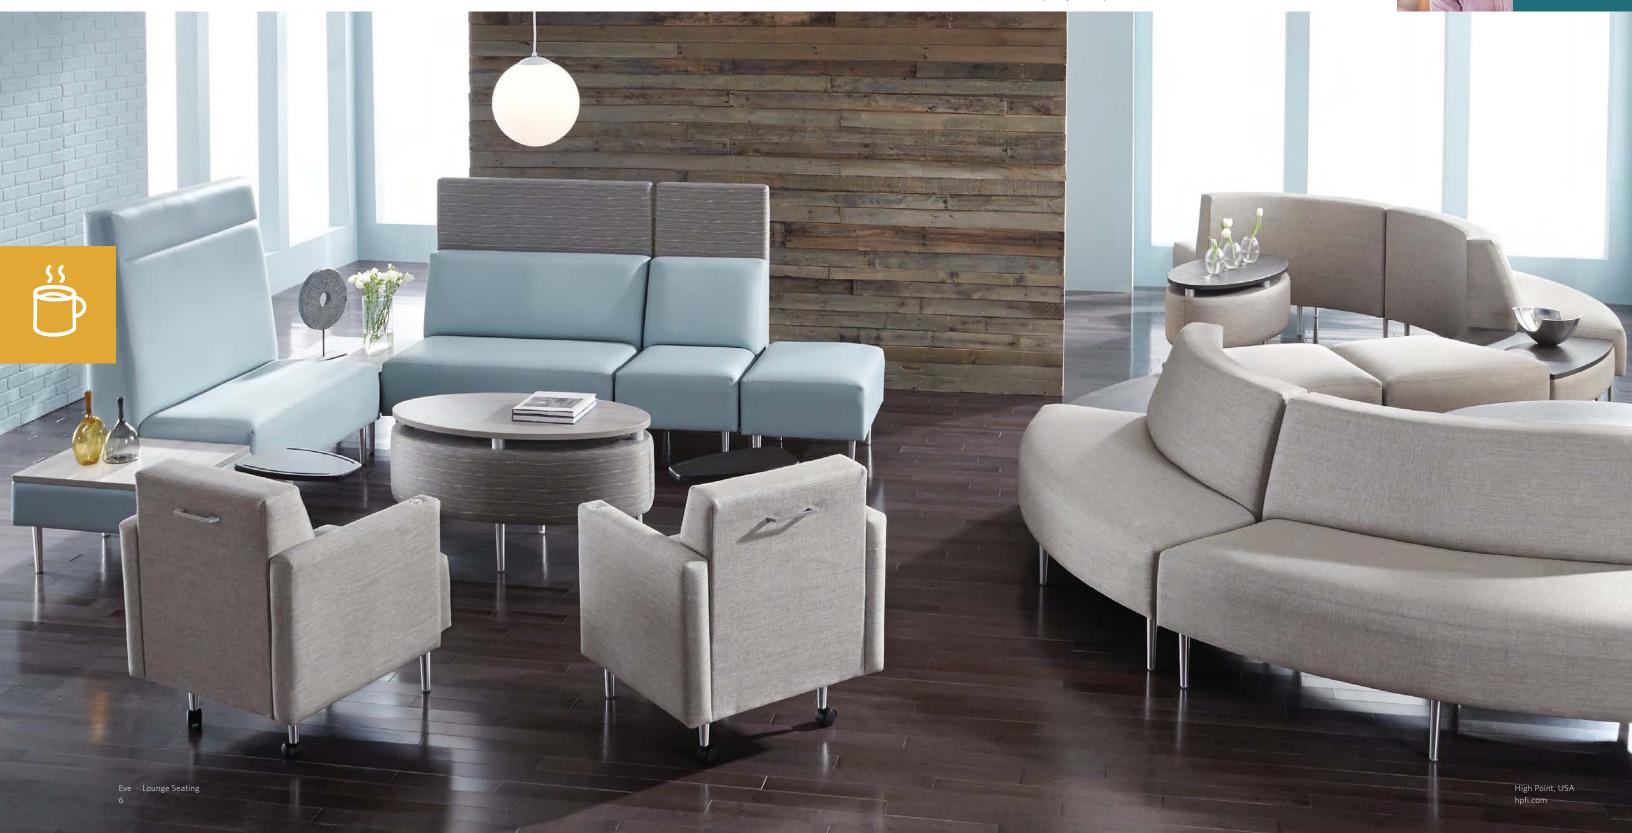

# Eve Collection Lounge for comfort and style.

**Creative public spaces.** The sleek lines of the Eve Collection take shape from the desire to provide a contemporary solution to reception areas, waiting rooms, open plan team areas, lobbies and training rooms.

#### **Making First Impressions**

Combining metal, wood and upholstered elements, the Eve Collection Lounge delivers form and aesthetic relevance. Linear chairs, loveseats and sofas along with one-, two- and three-person benches are also included in the Eve Collection. Each one has the option of upholstered or brushed aluminum arms on either or both ends. Alternate armless chairs and club chairs with arms for a comfortable and stylish collaborative area.

#### Occasional Tables

The Eve Collection includes rectangular, oval and round occasional table solutions. Each style is offered with laminate tops or fully upholstered top options. The oval occasional table can be specified with metal spacers to achieve a floating top aesthetic.