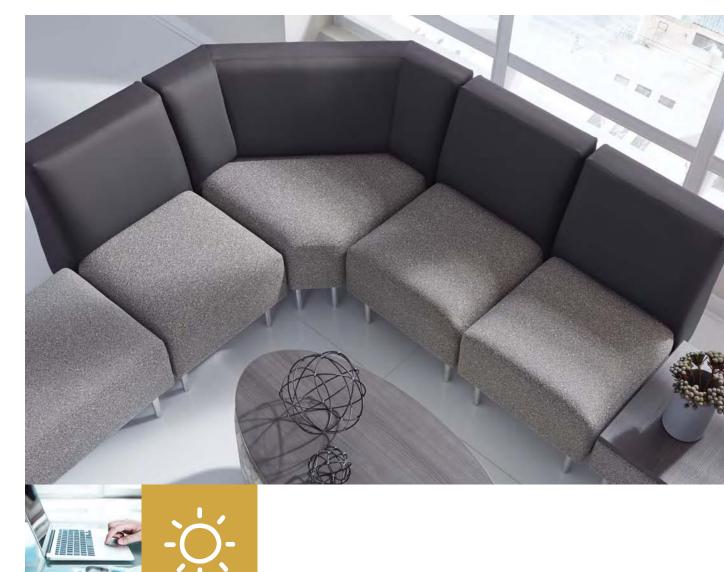

### **Defining Spaces**

Modern collaborative can mean gathering, private conversation or the simple need of providing solitude to meet a deadline. The flexibility of the Eve product line allows the creation of collaborative spaces in education, healthcare, hospitality and corporate environments.

### **Creating Intimate Settings**

Eve Oasis provides a fresh approach to collaborative settings. This contemporary solution transforms reception areas, waiting rooms, open plan team areas, lobbies and training rooms into a flexible array of intimate conversation areas. Or hideaway and take advantage of some much needed solitude.