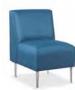

#### **Making First Impressions**

Combining metal, wood and upholstered elements, the Eve Collection Lounge delivers form and aesthetic relevance. Linear chairs, loveseats and sofas along with one-, two- and three-person benches are also included in the Eve Collection. Each one has the option of upholstered or brushed aluminum arms on either or both ends. Alternate armless chairs and club chairs with arms for a comfortable and stylish collaborative area.