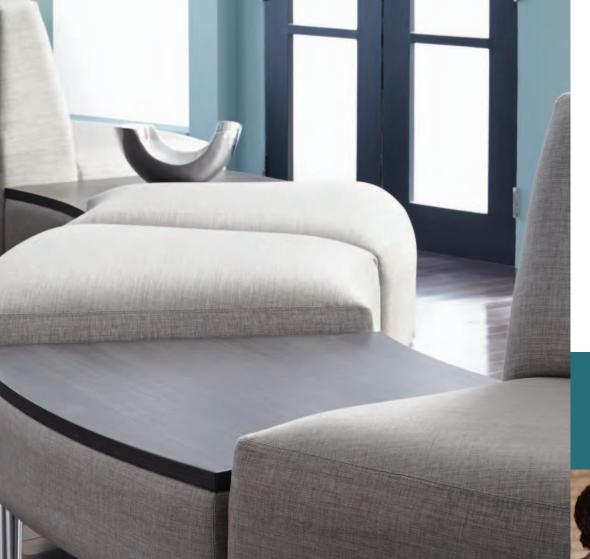

# Eve Collection Lounge for comfort and style.

**Creative public spaces.** The sleek lines of the Eve Collection take shape from the desire to provide a contemporary solution to reception areas, waiting rooms, open plan team areas, lobbies and training rooms.

#### **Making First Impressions**

Combining metal, wood and upholstered elements, the Eve Collection Lounge delivers form and aesthetic relevance. Linear chairs, loveseats and sofas along with one-, two- and three-person benches are also included in the Eve Collection. Each one has the option of upholstered or brushed aluminum arms on either or both ends. Alternate armless chairs and club chairs with arms for a comfortable and stylish collaborative area.