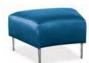

#### **Making First Impressions**

Combining metal, wood and upholstered elements, the Eve Collection Lounge delivers form and aesthetic relevance. Linear chairs, loveseats and sofas along with one-, two- and three-person benches are also included in the Eve Collection. Each one has the option of upholstered or brushed aluminum arms on either or both ends. Alternate armless chairs and club chairs with arms for a comfortable and stylish collaborative area.