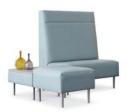

5827UA Club Teaming/Chair 30"W x 31"D x 34"H

**5875, 5823, 5831 Banquette, Table, Bench**Overall dim: 68"W x 56"D x 53"H