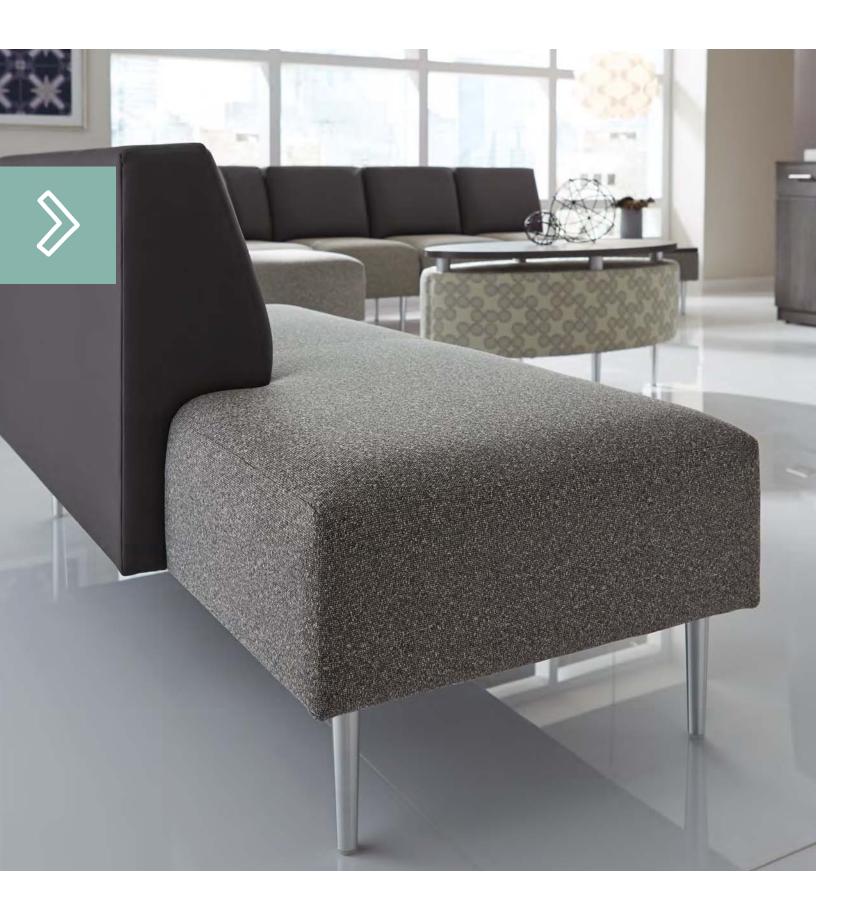

#### **Making First Impressions**

Combining metal, wood and upholstered elements, the Eve Collection Lounge delivers form and aesthetic relevance. Linear chairs, loveseats and sofas along with one-, two- and three-person benches are also included in the Eve Collection. Each one has the option of upholstered or brushed aluminum arms on either or both ends. Alternate armless chairs and club chairs with arms for a comfortable and stylish collaborative area.

### **Defining Spaces**

Modern collaborative can mean gathering, private conversation or the simple need of providing solitude to meet a deadline. The flexibility of the Eve product line allows the creation of collaborative spaces in education, healthcare, hospitality and corporate environments.