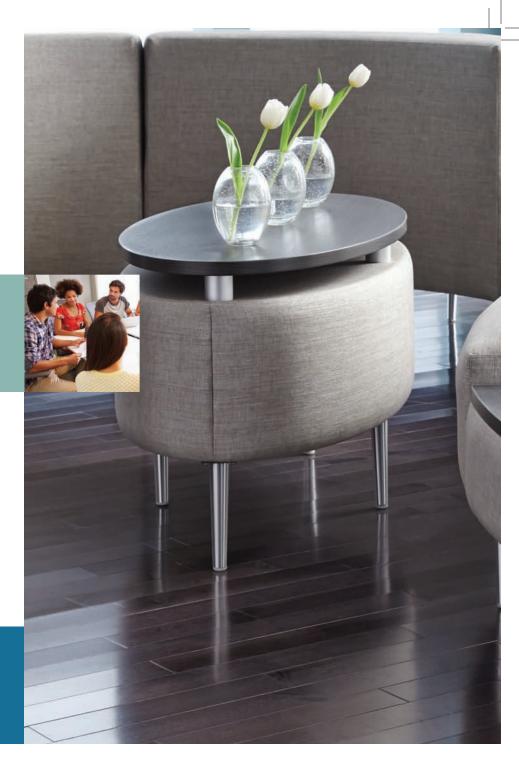

#### Occasional Tables

The Eve Collection includes rectangular, oval and round occasional table solutions. Each style is offered with laminate tops or fully upholstered top options. The oval occasional table can be specified with metal spacers to achieve a floating top aesthetic.