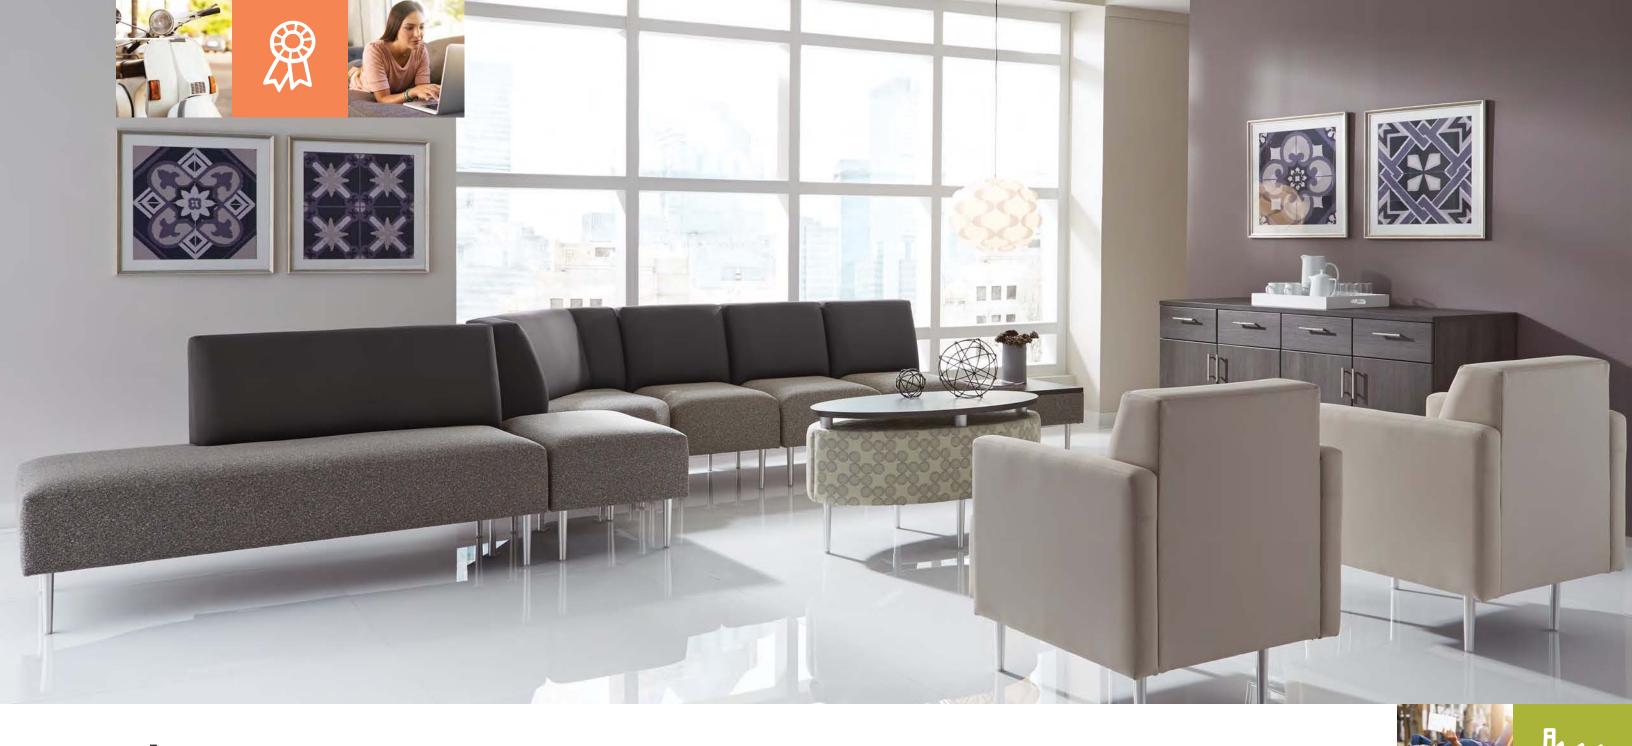

#### **Making First Impressions**

Combining metal, wood and upholstered elements, the Eve Collection Lounge delivers form and aesthetic relevance. Linear chairs, loveseats and sofas along with one-, two- and three-person benches are also included in the Eve Collection. Each one has the option of upholstered or brushed aluminum arms on either or both ends. Alternate armless chairs and club chairs with arms for a comfortable and stylish collaborative area.

#### Occasional Tables

The Eve Collection includes rectangular, oval and round occasional table solutions. Each style is offered with laminate tops or fully upholstered top options. The oval occasional table can be specified with metal spacers to achieve a floating top aesthetic.

### **Defining Spaces**

Modern collaborative can mean gathering, private conversation or the simple need of providing solitude to meet a deadline. The flexibility of the Eve product line allows the creation of collaborative spaces in education, healthcare, hospitality and corporate environments.