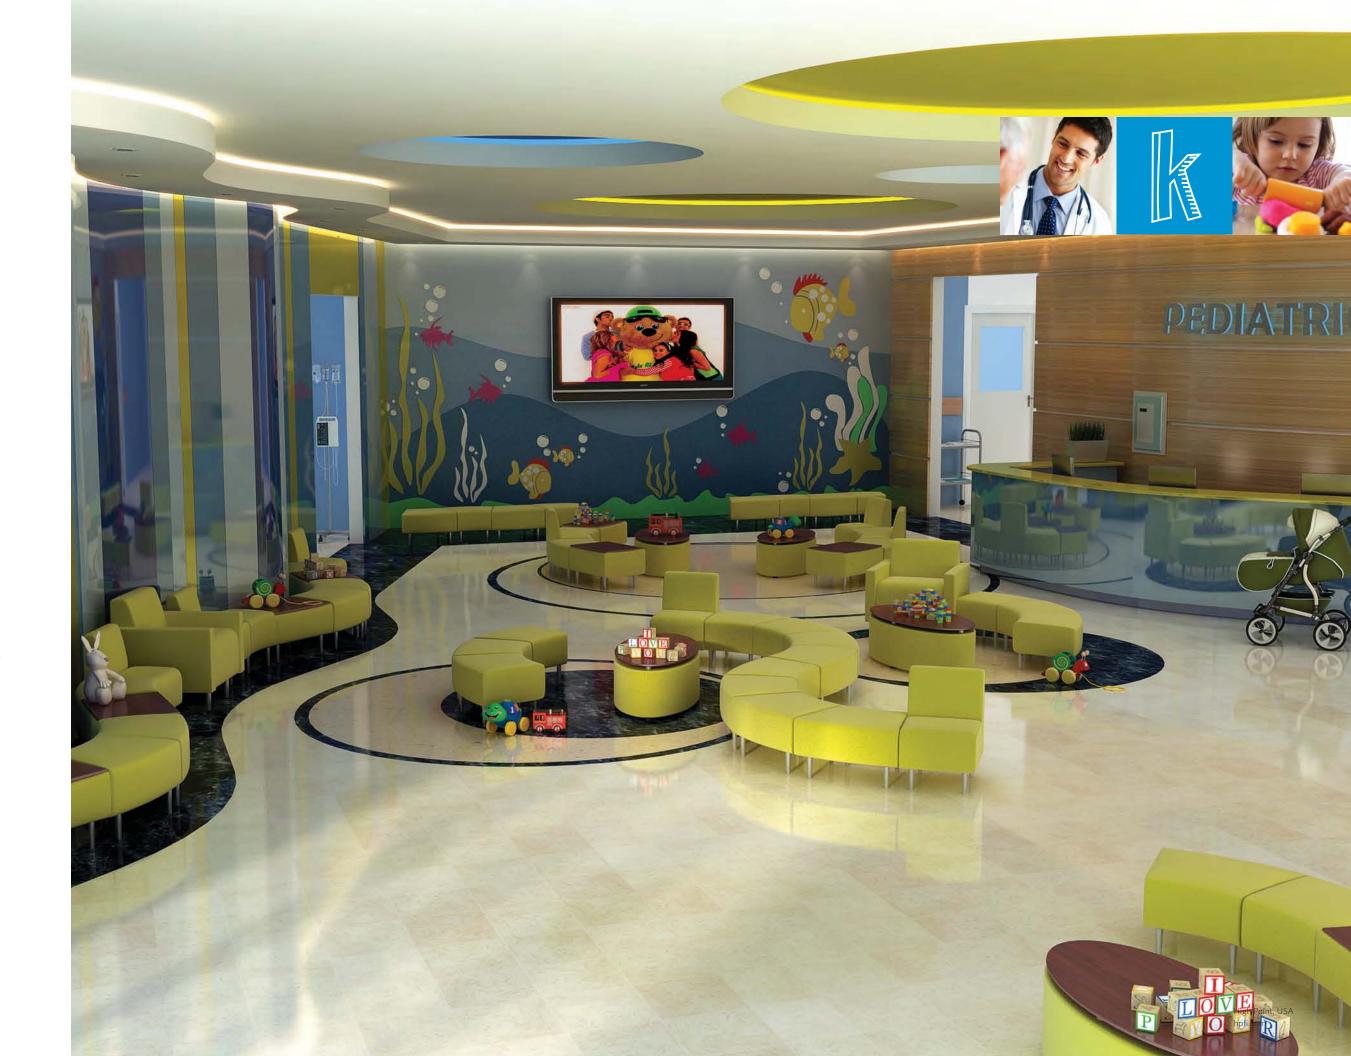

### Evette

### Kids deserve fun furniture too!

Evette is youth-sized furniture offering the ability to design comfortable and flexible seating arrangements for reception, lounge, and activity areas. Scaled for children's seating applications and durability-tested for use in heavy-use waiting and activity areas.

**5874 Child Size Armless Chair**19"W x 24"D x 29"H

5883 Child Size Connecting/Freestanding Table 24"W x 24"D x 16"H

5834 Child Size Curved Bench

5884 Child Size Chair with Back Panel 19"W x 26"D x 43"H