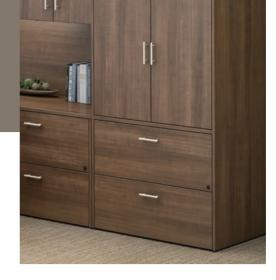

#### Laminate

Thermally fused laminates provide uniform coloration and pattern as well as highperformance durability for lasting value.

Drit

Shoreline (SS)

(WC)

Finish representations are professionally developed for accuracy and shown 75% actual size. Natural variations in the wood and the printing process may affect appearance.

## Textured Laminate

Compliment your visual design with coordinating textured laminates for a premium look and feel.

Coordinating finishes shown with connecting dotted lines.