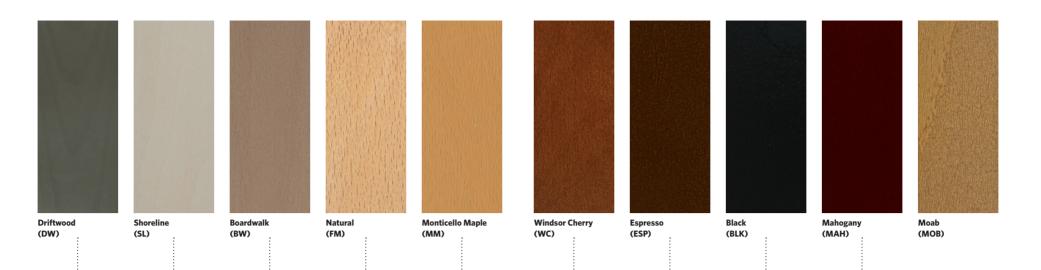

#### Laminate

Thermally fused laminates provide uniform coloration and pattern as well as highperformance durability for lasting value.

Drit

Shoreline (SS)

(WC)

Finish representations are professionally developed for accuracy and shown 75% actual size. Natural variations in the wood and the printing process may affect appearance.

## Textured Laminate

Compliment your visual design with coordinating textured laminates for a premium look and feel.

Coordinating finishes shown with connecting dotted lines.