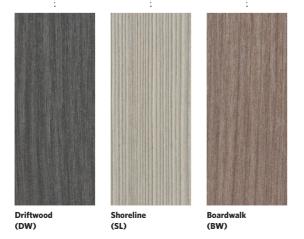

#### Laminate

Thermally fused laminates provide uniform coloration and pattern as well as highperformance durability for lasting value.

Drit

Shoreline (SS)

(WC)

Finish representations are professionally developed for accuracy and shown 75% actual size. Natural variations in the wood and the printing process may affect appearance.

## Textured Laminate

Compliment your visual design with coordinating textured laminates for a premium look and feel.

Coordinating finishes shown with connecting dotted lines.