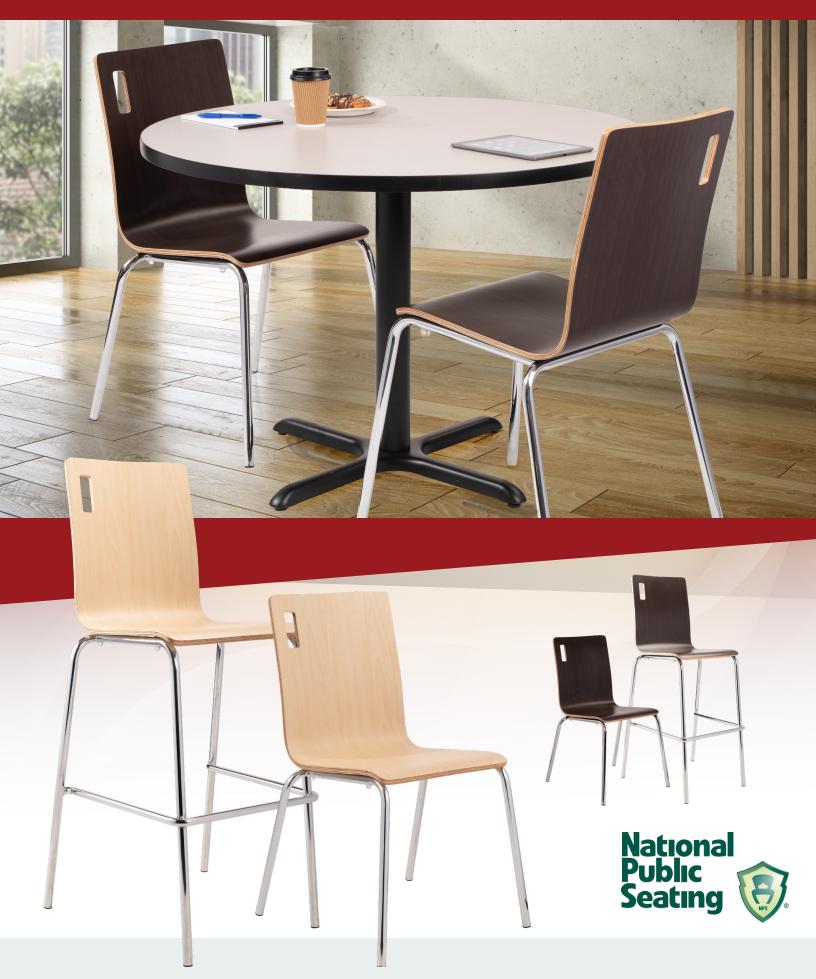

## Bushwick Series Café Chair #BCC | Café Barstool #BCS

BCC21 Espresso

BCC22

Natural

- Heavy duty welded footring
- 4 fully welded 12 gauge under-seat support brackets

BCS21 Espresso

BCS22

Natural

RIFM

- · Heavy duty bumpers for safe and secure stackability
- Durable non-marring polypropylene glides
- 7/8" 16 gauge chrome steel tubing

800.261.4112 www.nationalpublicseating.com