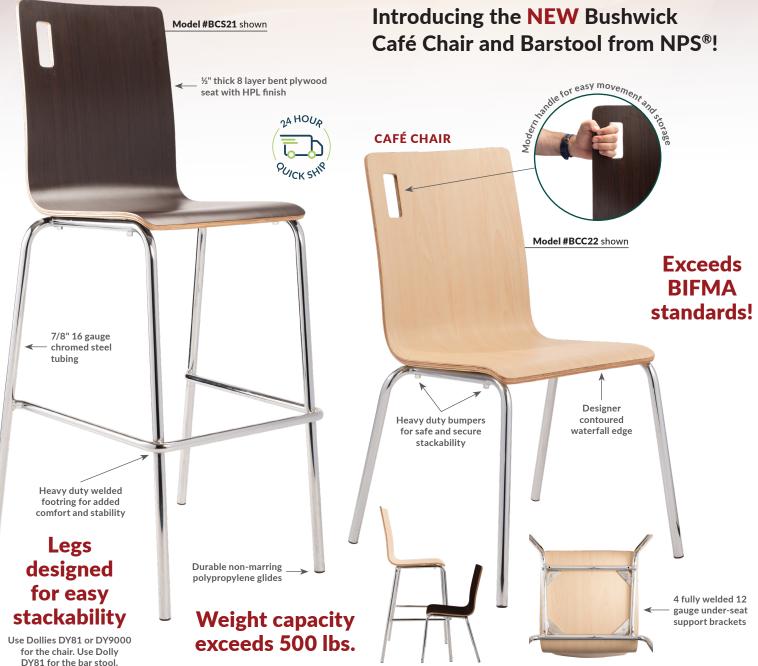

## Bushwick Series Café Chair #BCC | Café Barstool #BCS

## **CAFÉ BARSTOOL**

## **DIMENSIONS | CHAIR**

|                 | CAFÉ CHAIR |       |
|-----------------|------------|-------|
| Seat Width      | 16 ¼"      | 337/* |
| Seat Depth      | 16"        |       |
| Back Height     | 17 ½"      |       |
| Seat Height     | 18"        |       |
| Footring Height | N/A        |       |

BCC21 Espresso

BCC22

Natural

- Heavy duty welded footring
- 4 fully welded 12 gauge under-seat support brackets

## **DIMENSIONS | BARSTOOL**

|                 | CAFÉ BARSTOOL |
|-----------------|---------------|
| Seat Width      | 16 ¼"         |
| Seat Depth      | 16"           |
| Back Height     | 17 1⁄2"       |
| Seat Height     | 29 1/2"       |
| Footring Height | 13 ½"         |

BCS21 Espresso

BCS22

Natural

RIFM

- · Heavy duty bumpers for safe and secure stackability
- Durable non-marring polypropylene glides
- 7/8" 16 gauge chrome steel tubing

800.261.4112 www.nationalpublicseating.com