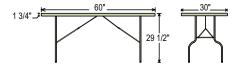

## **SPECS:**

- · Available in 3 rectangular sizes 60", 72", 96"
- · 1 3/4" thick top for the BT3060 & BT3072
- · 2" thick top for the BT3096
- · Lightly spotted grey top w/ grey textured powder coated wishbone shaped legs
- · 17-gauge strength frame; 18-gauge legs
- · 1,000lb. weight capacity on BT3060 & BT3072
- · 800lb. weight capacity on BT3096
- · Stack up to 12 high on DY3072 or DY3096
- · Can withstand heat up to 212 degrees Fahrenheit
- · Gravity slide lock for extra stability
- · Lightly textured surface to resist scratching yet smooth enough to write on
- · UV Protected for outdoor use

## BT3072

## BT3060

PLASTIC / FRAME COMBINATIONS