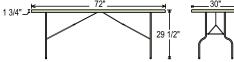

## **SPECS:**

- · Available in 3 rectangular sizes 60", 72", 96"
- · 1 3/4" thick top for the BT3060 & BT3072
- · 2" thick top for the BT3096
- · Lightly spotted grey top w/ grey textured powder coated wishbone shaped legs
- · 17-gauge strength frame; 18-gauge legs
- · 1,000lb. weight capacity on BT3060 & BT3072
- · 800lb. weight capacity on BT3096
- · Stack up to 12 high on DY3072 or DY3096
- · Can withstand heat up to 212 degrees Fahrenheit
- · Gravity slide lock for extra stability
- · Lightly textured surface to resist scratching yet smooth enough to write on
- · UV Protected for outdoor use

## BT3072