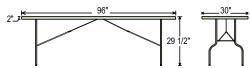

## **SPECS:**

- · Available in 3 rectangular sizes 60", 72", 96"
- · 1 3/4" thick top for the BT3060 & BT3072
- · 2" thick top for the BT3096
- · Lightly spotted grey top w/ grey textured powder coated wishbone shaped legs
- · 17-gauge strength frame; 18-gauge legs
- · 1,000lb. weight capacity on BT3060 & BT3072
- · 800lb. weight capacity on BT3096
- · Stack up to 12 high on DY3072 or DY3096
- · Can withstand heat up to 212 degrees Fahrenheit
- · Gravity slide lock for extra stability
- · Lightly textured surface to resist scratching yet smooth enough to write on
- · UV Protected for outdoor use

## BT3096