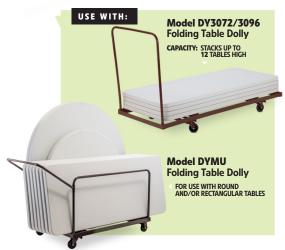

## **SPECS:**

- · Available in 3 rectangular sizes 60", 72", 96"
- · 1 3/4" thick top for the BT3060 & BT3072
- · 2" thick top for the BT3096
- · Lightly spotted grey top w/ grey textured powder coated wishbone shaped legs
- · 17-gauge strength frame; 18-gauge legs
- · 1,000lb. weight capacity on BT3060 & BT3072
- · 800lb. weight capacity on BT3096
- · Stack up to 12 high on DY3072 or DY3096
- · Can withstand heat up to 212 degrees Fahrenheit
- · Gravity slide lock for extra stability
- · Lightly textured surface to resist scratching yet smooth enough to write on
- · UV Protected for outdoor use