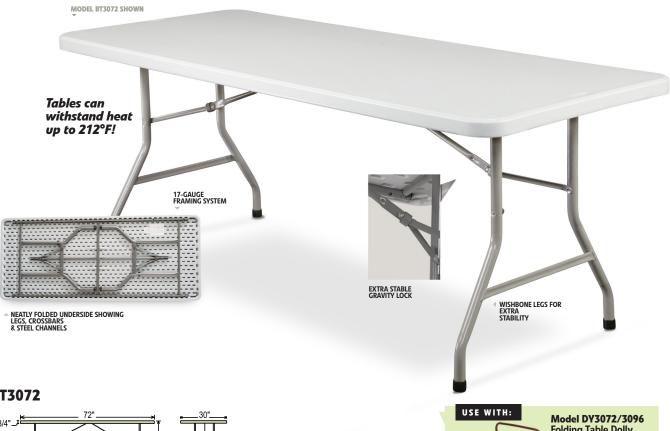

## **SPECS:**

- · Available in 3 rectangular sizes 60", 72", 96"
- · 1 3/4" thick top for the BT3060 & BT3072
- · 2" thick top for the BT3096
- · Lightly spotted grey top w/ grey textured powder coated wishbone shaped legs
- · 17-gauge strength frame; 18-gauge legs
- · 1,000lb. weight capacity on BT3060 & BT3072
- · 800lb. weight capacity on BT3096
- · Stack up to 12 high on DY3072 or DY3096
- · Can withstand heat up to 212 degrees Fahrenheit
- · Gravity slide lock for extra stability
- · Lightly textured surface to resist scratching yet smooth enough to write on
- · UV Protected for outdoor use

## BT3072