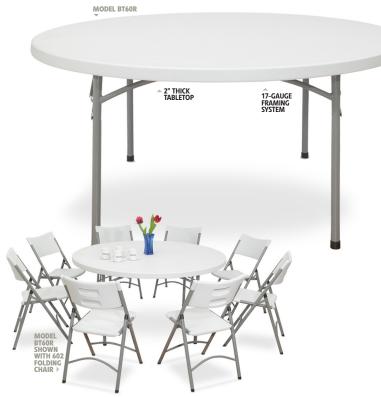

## BT60R

# **SPECS:**

- · Available in 3 round sizes 48", 60", 71"
- · 2" thick top
- Lightly spotted grey top w/ grey textured powder coated straight legs
- · BT60R: 17-gauge strength frame; 18-gauge legs
- · BT48R & BT71R: 19-gauge strength frame and legs
- · 1,000lb. weight capacity on BT60R
- · 700lb. weight capacity on BT48R & BT71R
- · Holds up to 10 tables in DY60R and DY71R
- · Can withstand heat up to 212 degrees Fahrenheit
- · Snap lock for extra stability
- Lightly textured surface to resist scratching yet smooth enough to write on
- · UV protected for outdoor use