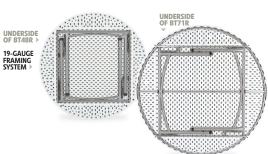

### BT48R

### **BT71R**

# **SPECS:**

- · Available in 3 round sizes 48", 60", 71"
- · 2" thick top
- Lightly spotted grey top w/ grey textured powder coated straight legs
- · BT60R: 17-gauge strength frame; 18-gauge legs
- · BT48R & BT71R: 19-gauge strength frame and legs
- · 1,000lb. weight capacity on BT60R
- · 700lb. weight capacity on BT48R & BT71R
- · Holds up to 10 tables in DY60R and DY71R
- · Can withstand heat up to 212 degrees Fahrenheit
- · Snap lock for extra stability
- Lightly textured surface to resist scratching yet smooth enough to write on
- · UV protected for outdoor use