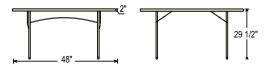

### BT48R

# **SPECS:**

- · Available in 3 round sizes 48", 60", 71"
- · 2" thick top
- Lightly spotted grey top w/ grey textured powder coated straight legs
- · BT60R: 17-gauge strength frame; 18-gauge legs
- · BT48R & BT71R: 19-gauge strength frame and legs
- · 1,000lb. weight capacity on BT60R
- · 700lb. weight capacity on BT48R & BT71R
- · Holds up to 10 tables in DY60R and DY71R
- · Can withstand heat up to 212 degrees Fahrenheit
- · Snap lock for extra stability
- Lightly textured surface to resist scratching yet smooth enough to write on
- · UV protected for outdoor use