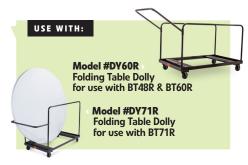

# **SPECS:**

- · Available in 3 round sizes 48", 60", 71"
- · 2" thick top
- Lightly spotted grey top w/ grey textured powder coated straight legs
- · BT60R: 17-gauge strength frame; 18-gauge legs
- · BT48R & BT71R: 19-gauge strength frame and legs
- · 1,000lb. weight capacity on BT60R
- · 700lb. weight capacity on BT48R & BT71R
- · Holds up to 10 tables in DY60R and DY71R
- · Can withstand heat up to 212 degrees Fahrenheit
- · Snap lock for extra stability
- Lightly textured surface to resist scratching yet smooth enough to write on
- · UV protected for outdoor use