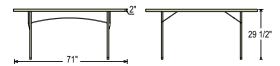

# **SPECS:**

- · Available in 3 round sizes 48", 60", 71"
- · 2" thick top
- Lightly spotted grey top w/ grey textured powder coated straight legs
- · BT60R: 17-gauge strength frame; 18-gauge legs
- · BT48R & BT71R: 19-gauge strength frame and legs
- · 1,000lb. weight capacity on BT60R
- · 700lb. weight capacity on BT48R & BT71R
- · Holds up to 10 tables in DY60R and DY71R
- · Can withstand heat up to 212 degrees Fahrenheit
- · Snap lock for extra stability
- Lightly textured surface to resist scratching yet smooth enough to write on
- · UV protected for outdoor use