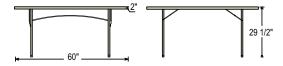

## BT60R

# **SPECS:**

- · Available in 3 round sizes 48", 60", 71"
- · 2" thick top
- Lightly spotted grey top w/ grey textured powder coated straight legs
- · BT60R: 17-gauge strength frame; 18-gauge legs
- · BT48R & BT71R: 19-gauge strength frame and legs
- · 1,000lb. weight capacity on BT60R
- · 700lb. weight capacity on BT48R & BT71R
- · Holds up to 10 tables in DY60R and DY71R
- · Can withstand heat up to 212 degrees Fahrenheit
- · Snap lock for extra stability
- Lightly textured surface to resist scratching yet smooth enough to write on
- · UV protected for outdoor use