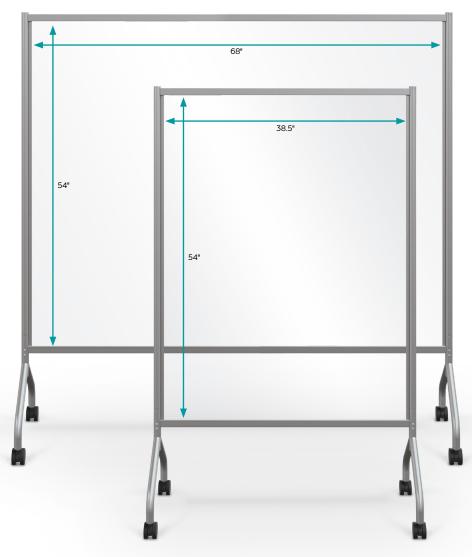

## ESSENTIALS MOBILE CLEAR DIVIDER

- Get clear protection for your office, school, and industrial spaces! Now available with clear plastic panel to
  create spaces that are protected yet still maintain visibility, the Essentials Mobile Clear Divider provides
  mobile and see-through protection for your guests, employees, students, and more.
- Ideal for use between workers on an assembly line, students in class, customer facing positions, or anywhere else you need to provide an easy to disinfect clear divider.
- Featuring anodized aluminum trim, the mobile board features a clear plastic panel (not designed for dry erase use). Available in two sizes. Smaller panel measures 54"H x 38.5"W. Larger panel measures 54"H x 68"W.
- Sliding flip chart hooks included. Wide base design is stable, and heavy duty locking casters move easily.
- SCS Indoor Advantage Gold Certified.
- Note: When cleaning clear screens always be sure to use a soft, non-abrasive cloth, such as a microfiber or lint free cloth, and apply light pressure only. Never use paper towels as it will scratch.

| PART NO.    | ITEM                                                  | DIMENSIONS           | SHIP WT. |
|-------------|-------------------------------------------------------|----------------------|----------|
| 62541-CLEAR | Essentials Mobile Clear Divider - Standard (Platinum) | 71.8"H x 42"W x 21"D | 36 lbs   |
| 62506-CLEAR | Essentials Mobile Clear Divider - Large (Platinum)    | 71.8"H x 68"W x 21"D | 60 lbs   |