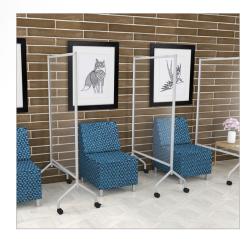

## ESSENTIALS MOBILE CLEAR DIVIDER

- Get clear protection for your office, school, and industrial spaces! Now available with clear plastic panel to
  create spaces that are protected yet still maintain visibility, the Essentials Mobile Clear Divider provides
  mobile and see-through protection for your guests, employees, students, and more.
- Ideal for use between workers on an assembly line, students in class, customer facing positions, or anywhere else you need to provide an easy to disinfect clear divider.
- Featuring anodized aluminum trim, the mobile board features a clear plastic panel (not designed for dry erase use). Available in two sizes. Smaller panel measures 54"H x 38.5"W. Larger panel measures 54"H x 68"W.
- Sliding flip chart hooks included. Wide base design is stable, and heavy duty locking casters move easily.
- SCS Indoor Advantage Gold Certified.
- Note: When cleaning clear screens always be sure to use a soft, non-abrasive cloth, such as a microfiber or lint free cloth, and apply light pressure only. Never use paper towels as it will scratch.