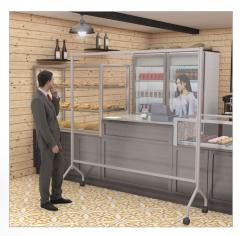

## ESSENTIALS MOBILE CLEAR DIVIDER

- Get clear protection for your office, school, and industrial spaces! Now available with clear plastic panel to
  create spaces that are protected yet still maintain visibility, the Essentials Mobile Clear Divider provides
  mobile and see-through protection for your guests, employees, students, and more.
- Ideal for use between workers on an assembly line, students in class, customer facing positions, or anywhere else you need to provide an easy to disinfect clear divider.
- Featuring anodized aluminum trim, the mobile board features a clear plastic panel (not designed for dry erase use). Available in two sizes. Smaller panel measures 54"H x 38.5"W. Larger panel measures 54"H x 68"W.
- Sliding flip chart hooks included. Wide base design is stable, and heavy duty locking casters move easily.
- SCS Indoor Advantage Gold Certified.
- Note: When cleaning clear screens always be sure to use a soft, non-abrasive cloth, such as a microfiber or lint free cloth, and apply light pressure only. Never use paper towels as it will scratch.