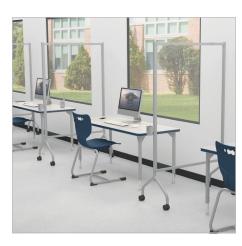

## ESSENTIALS MOBILE CLEAR DIVIDER

- Get clear protection for your office, school, and industrial spaces! Now available with clear plastic panel to
  create spaces that are protected yet still maintain visibility, the Essentials Mobile Clear Divider provides
  mobile and see-through protection for your guests, employees, students, and more.
- Ideal for use between workers on an assembly line, students in class, customer facing positions, or anywhere else you need to provide an easy to disinfect clear divider.
- Featuring anodized aluminum trim, the mobile board features a clear plastic panel (not designed for dry erase use). Available in two sizes. Smaller panel measures 54"H x 38.5"W. Larger panel measures 54"H x 68"W.
- Sliding flip chart hooks included. Wide base design is stable, and heavy duty locking casters move easily.
- SCS Indoor Advantage Gold Certified.
- Note: When cleaning clear screens always be sure to use a soft, non-abrasive cloth, such as a microfiber or lint free cloth, and apply light pressure only. Never use paper towels as it will scratch.