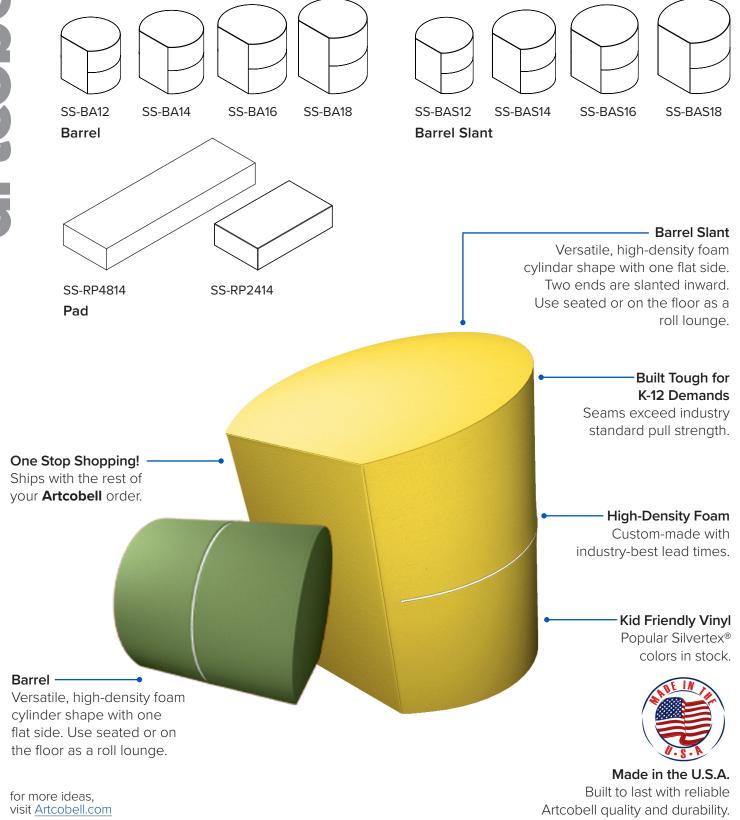

## Floorwork.

Barrel, Barrel Slant, Spots, Pads, Wedge, and Cube are all available with an extra-tough black gripper fabric on the base. The gripper helps keep pads from sliding and getting dirty.

SS-PR814 SS-PR818

Wedge

SS-PSQ14

Cube

ASPOT16

Spot

ASPXL16.4

**Pixel** 

ASPXL16.R