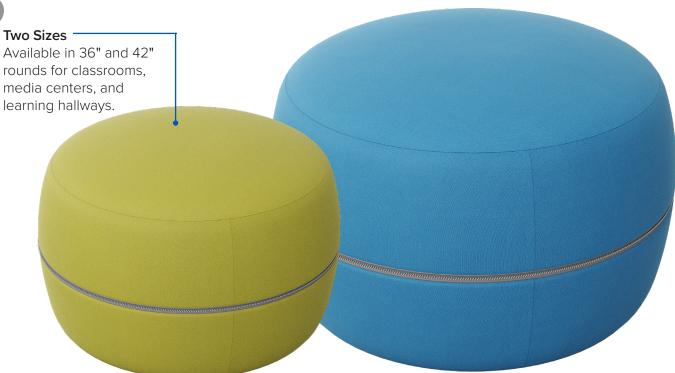

## Floorwork.

Barrel, Barrel Slant, Spots, Pads, Wedge, and Cube are all available with an extra-tough black gripper fabric on the base. The gripper helps keep pads from sliding and getting dirty.

SS-PR814 SS-PR818

Wedge

SS-PSQ14

Cube

ASPOT16

Spot

ASPXL16.4

**Pixel** 

ASPXL16.R