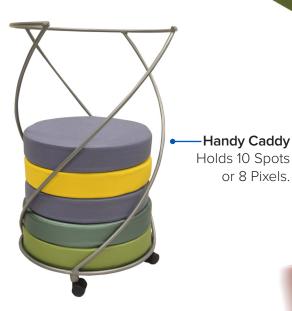

### Floorwork.

When learning happens from the ground up. PIXELS, SPOTS, Pads, Barrels, Wedge, Cube and the Alphabet FLOT chair make floorwork more comfortable. Individual or group seating for small or large spaces.

## Floorwork.

Barrel, Barrel Slant, Spots, Pads, Wedge, and Cube are all available with an extra-tough black gripper fabric on the base. The gripper helps keep pads from sliding and getting dirty.

SS-PR814 SS-PR818