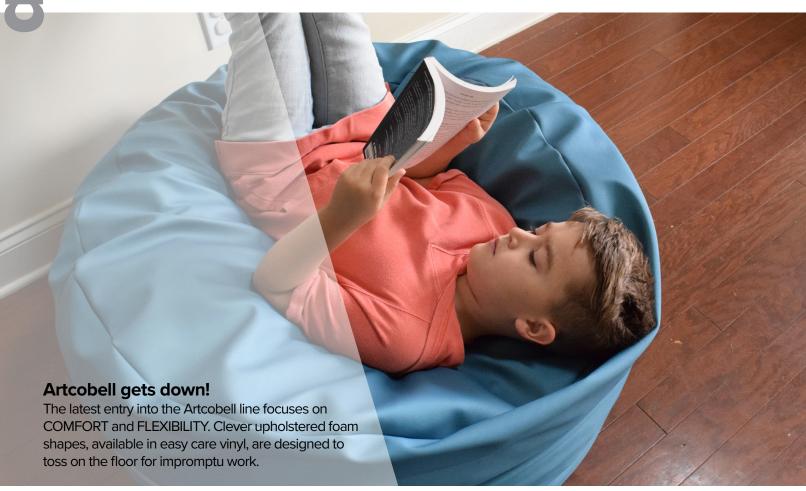

#### **SNUGSACK**

Oversized, overstuffed cushion for just lounging around. All-foam design means no messy beads. Zippered cover for easy removal.

SS-BBR3

SS-BBR4

#### **NEW! SnugSack**

Oversized, overstuffed cushion for just lounging around.

## SnugSack

#### All Foam Design -

Means no messy beads. Ships compressed. Simply allow foam to expand to full-size once installed.

Kid Friendly Vinyl

Popular Silvertex® colors in stock.