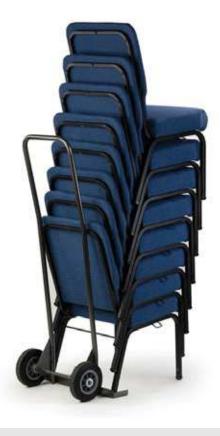

## Standard Chair Dolly

Stack, move, and store your Bertolini chairs with this Standard Dolly that's affordable and easy to use. With a durable powder-coated steel frame that is 24-inches wide, the dolly can safely move and store 10 Bertolini church chairs at once. Compatable with Impressions, Millennia, and Essential chairs.

## SPECIFICATIONS

|               | 24-IN WIDE                |
|---------------|---------------------------|
| HEIGHT        | 52.25 in                  |
| OVERALL WIDTH | 24 in                     |
| COMPATIBILITY | Chairs up to 23.5 in wide |

Note: This cart is designed to work with chairs manufactured by Bertolini. We do not recommend using the cart with chairs from other manufacturers.